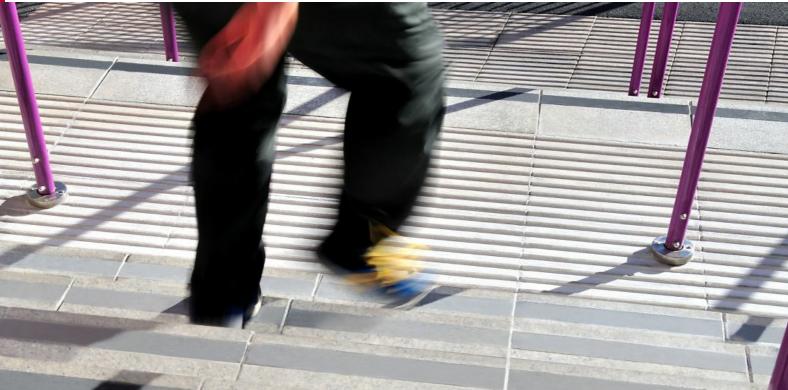

## Conservation Textured Step Riser 450 x 50

Date Created: 02/08/18

A collection of two-piece units for creating attractive, DDA-compliant steps which complement the surrounding landscape. Available in the popular Conservation, Perfecta and Saxon finishes and a variety of sizes as standard, with bespoke riser options available on request. Standard