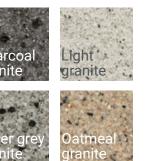

#### **KEY FEATURES**

- Available in both smooth and textured finishes
- 8 contemporary colours to choose from, designed to blend together seamlessly, whatever the combination
- 15 plan sizes available, in either 50/60/65/70/80mm
- Selected sizes are available in a permeable Priora Textured version wherever you see this symbol
- Complementary setts supplied in 240x160mm, 160x160mm and 160x120mm in a textured riven finish
- Suitable for both trafficked and pedestrian areas
- Manufactured in the UK on Marshalls state-ofthe-art dual block plant
- Incorporates Marshalls MaxiMix<sup>®</sup> Technology

#### 65mm Textured/smooth

\*Textured riven setts only available in charcoal, silver grey, oatmeal and light granite