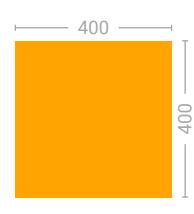

th smooth and textured finishes
- 8 contemporary colours to choose from, designed to blend together seamlessly, whatever the combination
- 15 plan sizes available, in either 50/60/65/70/80mm
- Selected sizes are available in a permeable Priora Textured version wherever you see this symbol
- Complementary setts supplied in 240x160mm, 160x160mm and 160x120mm in a textured riven finish
- Suitable for both trafficked and pedestrian areas
- Manufactured in the UK on Marshalls state-ofthe-art dual block plant
- Incorporates Marshalls MaxiMix<sup>®</sup> Technology



Click here to learn more about the ModalX range, or scan the QR code to use our Marshalls Paving Visualiser for endless inspiration.



#### 50mm

Textured/smooth









#### Textured riven setts\*



#### 65mm Textured/smooth





\*Textured riven setts only available in charcoal, silver grey, oatmeal and light granite

#### 60mm

Textured





#### 70mm



# Textured/smooth



### ·--- 300 -----⊦ 200 100

#### 80mm Textured/smooth





#### Textured riven setts\*