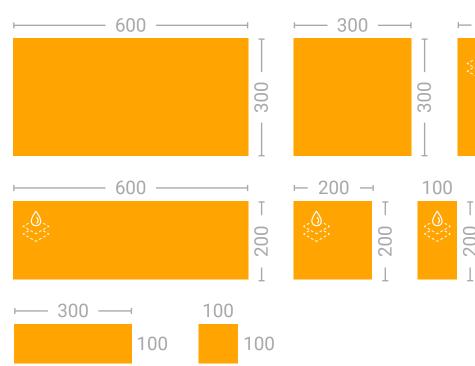

#### 50mm

Textured/smooth

#### 60mm

Textured

#### 70mm

# Textured/smooth

#### 80mm Textured/smooth