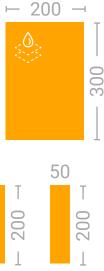

Textured version wherever you see this symbol
- Complementary setts supplied in 240x160mm, 160x160mm and 160x120mm in a textured riven finish
- Suitable for both trafficked and pedestrian areas
- Manufactured in the UK on Marshalls state-ofthe-art dual block plant
- Incorporates Marshalls MaxiMix<sup>®</sup> Technology



Click here to learn more about the ModalX range, or scan the QR code to use our Marshalls Paving Visualiser for endless inspiration.



#### 50mm

Textured/smooth









#### Textured riven setts\*



#### 65mm Textured/smooth





\*Textured riven setts only available in charcoal, silver grey, oatmeal and light granite

#### 60mm

Textured





#### 70mm



# Textured/smooth



### ·--- 300 -----⊦ 200 100

#### 80mm Textured/smooth





#### Textured riven setts\*