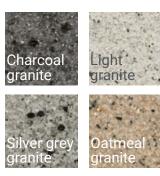

#### 65mm Textured/smooth

\*Textured riven setts only available in charcoal, silver grey, oatmeal and light granite