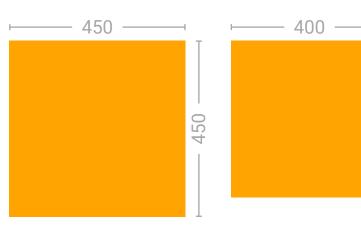

#### 65mm Textured/smooth

\*Textured riven setts only available in charcoal, silver grey, oatmeal and light granite