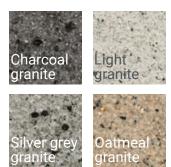

#### **KEY FEATURES**

- Available in both smooth and textured finishes
- 8 contemporary colours to choose from, designed to blend together seamlessly, whatever the combination
- 15 plan sizes available, in either 50/60/65/70/80mm
- Selected sizes are available in a permeable Priora Textured version wherever you see this symbol
- Complementary setts supplied in 240x160mm, 160x160mm and 160x120mm in a textured riven finish
- Suitable for both trafficked and pedestrian areas
- Manufactured in the UK on Marshalls state-ofthe-art dual block plant
- Incorporates Marshalls MaxiMix<sup>®</sup> Technology

#### 65mm Textured/smooth

\*Textured riven setts only available in charcoal, silver grey, oatmeal and light granite