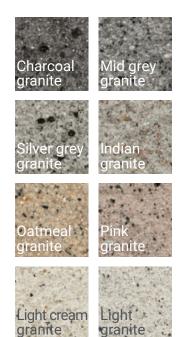

#### **KEY FEATURES**

- Available in both smooth and textured finishes
- 8 contemporary colours to choose from, designed to blend together seamlessly, whatever the combination
- 15 plan sizes available, in either 50/60/65/70/80mm
- Selected sizes are available in a permeable Priora Textured version wherever you see this symbol
- Complementary setts supplied in 240x160mm, 160x160mm and 160x120mm in a textured riven finish
- Suitable for both trafficked and pedestrian areas
- Manufactured in the UK on Marshalls state-ofthe-art dual block plant
- Incorporates Marshalls MaxiMix<sup>®</sup> Technology

#### 65mm Textured/smooth

\*Textured riven setts only available in charcoal, silver grey, oatmeal and light granite