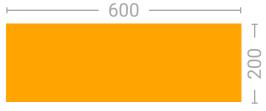

ver mode you're in



#### **KEY FEATURES**

- Available in both smooth and textured finishes
- 8 contemporary colours to choose from, designed to blend together seamlessly, whatever the combination
- 15 plan sizes available, in either 50/60/65/70/80mm
- Selected sizes are available in a permeable Priora Textured version wherever you see this symbol
- Complementary setts supplied in 240x160mm, 160x160mm and 160x120mm in a textured riven finish
- Suitable for both trafficked and pedestrian areas
- Manufactured in the UK on Marshalls state-ofthe-art dual block plant
- Incorporates Marshalls MaxiMix<sup>®</sup> Technology



Click here to learn more about the ModalX range, or scan the QR code to use our Marshalls Paving Visualiser for endless inspiration.



#### 50mm

Textured/smooth









#### Textured riven setts\*



#### 65mm Textured/smooth





\*Textured riven setts only available in charcoal, silver grey, oatmeal and light granite

#### 60mm

Textured





#### 70mm



# Textured/smooth



### ·--- 300 -----⊦ 200 100

#### 80mm Textured/smooth





#### Textured riven setts\*