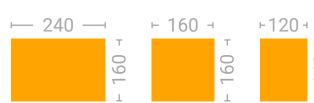

#### **KEY FEATURES**

- Available in both smooth and textured finishes
- 8 contemporary colours to choose from, designed to blend together seamlessly, whatever the combination
- 15 plan sizes available, in either 50/60/65/70/80mm
- Selected sizes are available in a permeable Priora Textured version wherever you see this symbol
- Complementary setts supplied in 240x160mm, 160x160mm and 160x120mm in a textured riven finish
- Suitable for both trafficked and pedestrian areas
- Manufactured in the UK on Marshalls state-ofthe-art dual block plant
- Incorporates Marshalls MaxiMix<sup>®</sup> Technology

#### Textured riven setts\*

#### 65mm Textured/smooth

\*Textured riven setts only available in charcoal, silver grey, oatmeal and light granite