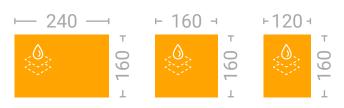

ra Textured version wherever you see this symbol
- Complementary setts supplied in 240x160mm, 160x160mm and 160x120mm in a textured riven finish
- Suitable for both trafficked and pedestrian areas
- Manufactured in the UK on Marshalls state-ofthe-art dual block plant
- Incorporates Marshalls MaxiMix<sup>®</sup> Technology



Click here to learn more about the ModalX range, or scan the QR code to use our Marshalls Paving Visualiser for endless inspiration.



#### 50mm

Textured/smooth









#### Textured riven setts\*



#### 65mm Textured/smooth





\*Textured riven setts only available in charcoal, silver grey, oatmeal and light granite

#### 60mm

Textured





#### 70mm



# Textured/smooth



### ·--- 300 -----⊦ 200 100

#### 80mm Textured/smooth





#### Textured riven setts\*