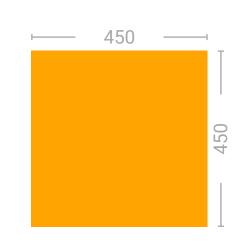

es available, in either 50/60/65/70/80mm
- Selected sizes are available in a permeable Priora Textured version wherever you see this symbol
- Complementary setts supplied in 240x160mm, 160x160mm and 160x120mm in a textured riven finish
- Suitable for both trafficked and pedestrian areas
- Manufactured in the UK on Marshalls state-ofthe-art dual block plant
- Incorporates Marshalls MaxiMix<sup>®</sup> Technology



Click here to learn more about the ModalX range, or scan the QR code to use our Marshalls Paving Visualiser for endless inspiration.



#### 50mm

Textured/smooth









#### Textured riven setts\*



#### 65mm Textured/smooth





\*Textured riven setts only available in charcoal, silver grey, oatmeal and light granite

#### 60mm

Textured





#### 70mm



# Textured/smooth



### ·--- 300 -----⊦ 200 100

#### 80mm Textured/smooth





#### Textured riven setts\*