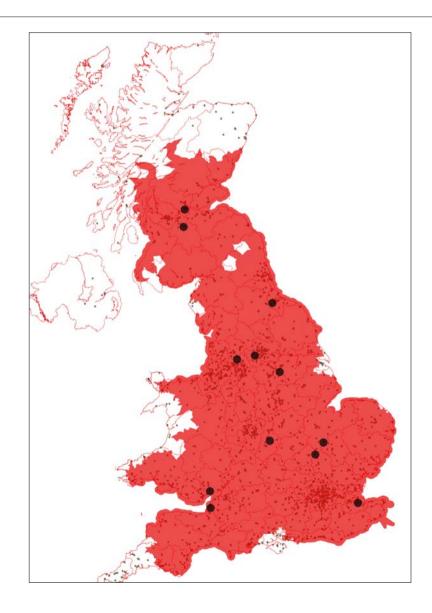

# Retain Effective Geographic Coverage

 Majority of customers within 2 hour drive time of Marshalls regional manufacturing and distribution sites