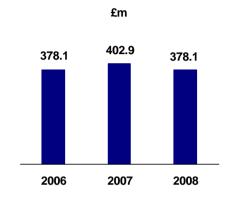

### **Revenue Movement**

| 2008          | 378.1  | (6.2)        |
|---------------|--------|--------------|
| Like for like | (26.2) | (6.5)        |
| Acquisitions  | 1.4    | 0.3          |
| 2007          | 402.9  |              |
|               | £m     | GIOWIII<br>% |