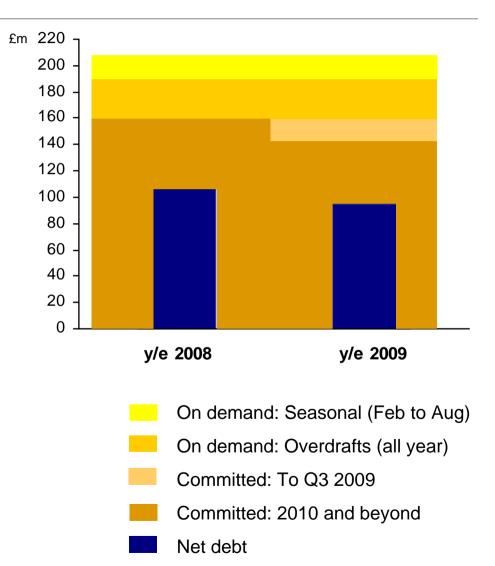

## **Significant Borrowing Facilities**

| Expiry Date                | Facility | Cumulative |
|----------------------------|----------|------------|
|                            |          | Facility   |
|                            | £m       | £m         |
| <b>Committed facilitie</b> | s:       |            |
| Q2 2014 (debentur          | e) 20    | 20         |
| Q4 2012                    | 50       | 70         |
| Q3 2011                    | 48       | 118        |
| Q3 2010                    | 20       | 138        |
| Q3 2009                    | 23       | 161        |
|                            |          |            |
| On demand facilities       | es:      |            |
| Available all year         | 25       | 186        |
| Seasonal                   |          |            |
| (February to Augu          | ıst      |            |
| inclusive)                 | 20       | 206        |

Note: 2009 based on consensus information

# **Borrowing Ratios**

|                        | 2008<br>Actual | Headroom<br>%   | 2009<br>Consensus |
|------------------------|----------------|-----------------|-------------------|
| EBITA: Interest charge | 4.2 times      | <b>&gt;</b> 50% | 3.5 times         |
| Net Debt: EBITDA       | 2.0 times      | <i>≥</i> 50%    | 2.3 times         |