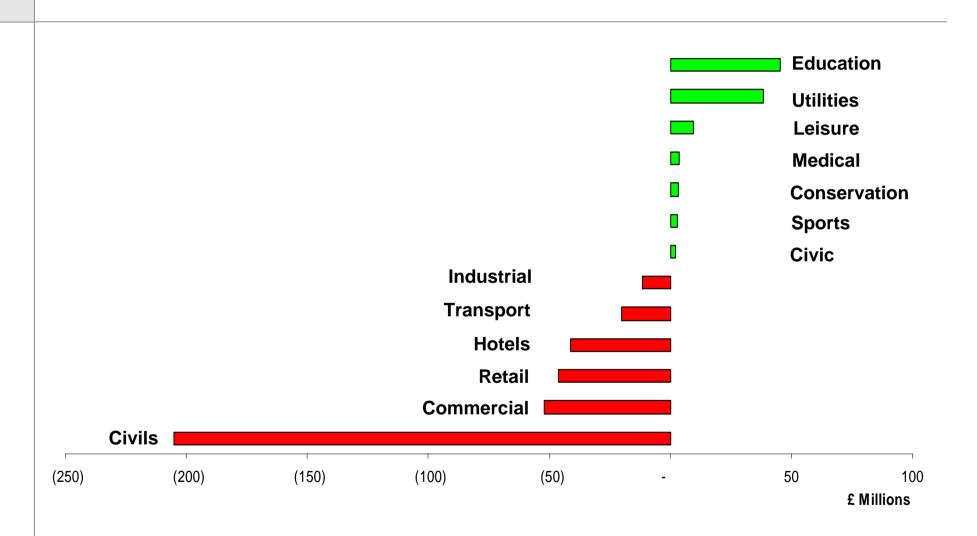

## **Closures and Impairments**

|                                           | Cash | Non-<br>Cash | Total |
|-------------------------------------------|------|--------------|-------|
|                                           | £m   | £m           | £m    |
| Closures                                  |      |              |       |
| <ul> <li>Operational sites and</li> </ul> |      |              |       |
| further capacity reductions               | 8.6  | 4.0          | 12.6  |
| <ul> <li>Managed Installations</li> </ul> | 2.4  | 2.7          | 5.1   |
| Goodwill / Intangible asset impairment    | -    | 9.3          | 9.3   |
|                                           | 11.0 | 16.0         | 27.0  |

### Closures include:-

- Plant and related asset write-off
- Redundancy
- Site decommissioning / plant relocation / etc