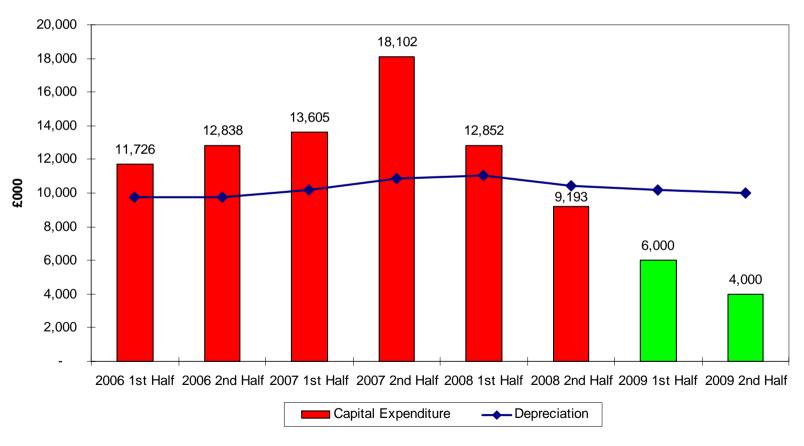

#### Capital Expenditure & Depreciation - History & Target

• 30% reduction in 2008; further 50% in 2009

## **Cash Outflows**

|                     | 2007<br>£m | 2008<br>£m | 2009<br>£m |
|---------------------|------------|------------|------------|
| Capital expenditure | 31.7       | 22.0       | 10.0       |
| Acquisitions        | 12.8       | 6.1        | 0.8        |
| Inventory movement  | 13.8       | 7.7        | (6.0)      |
| Taxation            | 9.3        | 4.7        | -          |
| Pensions            | 4.4        | 6.6        | 2.1        |
| Dividends           | 19.1       | 19.4       | 4.8        |
| Total               | 91.1       | 66.5       | 11.7       |