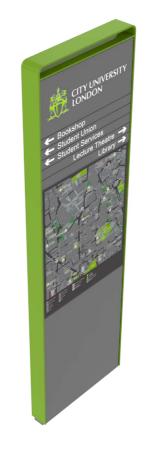

## SIGNAGE

Directional slats are supplied as a cost effective modular addition that enable quick and easy adaptation in pedestrian landscapes where locations or building purposes may be subject to regular change. These elements are finished in painted or anodised aluminium and then signwritten or engraved with your project's specific information.

MAP PANEL - Mainly used for interpretive wayfinding and pedestrian orientation, this is the most important element of the monolith, containing the majority of user information.

Vitreous enamel is the most desirable material for this panel as it is highly resilient and supports high resolution images for the most effective communication. Reverse applied vinyl onto toughened glass is more cost effective than VE and also offers the potential for the mapping area to be backlit. Digital signage and advertising options are also available through our bespoke design service.

### MOVE PEOPLE

Since every wayfinding information point is bespoke by its very nature, the concept of the Loci monolith originates from a standardised frame. A simple, cost effective and ultimately flexible system, the individual elements are designed to be populated by your creativity and your mapping, logos and other specific project requirements.

Based upon our long experience of wayfinding projects, we've developed a set of standardised components that offer unlimited adaptation potential; these modules are available in varying sizes and can be tailored to accommodate directional elements.

**SIDE PANEL** – Echoing the wrapped ribbon design from other elements in the range, the side panel can be coloured to support branding or identity. Often left without text or graphics, additional text may be included here, for instance the location of the sign itself.