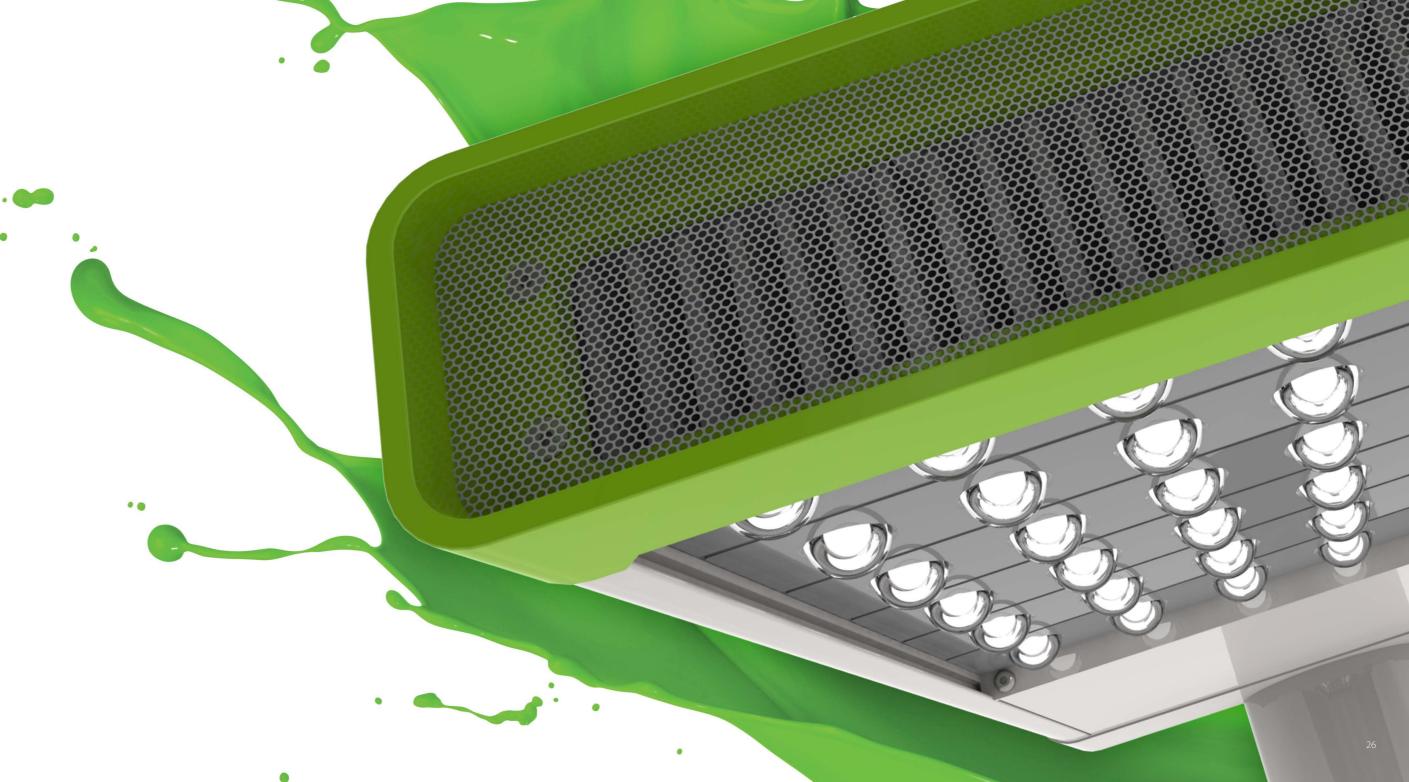

# TECHNOLOGICAL BRILLIANCE THROUGH **ENLIGHTENED** DESIGN

The concept behind Loci lighting is to provide the most efficient, cost-effective, scalable and modular luminaire on the market. With its geometric profile and streamlined linear form, this cutting-edge LED lantern provides a wide area of uniform light on the ground for minimal initial outlay and ongoing operating cost.

The 'ribbon' element that is inherent within the Loci range appears again at the edge of the luminaire and can be customised either for additional impact or to be less obtrusive. The fitting is stylish and lightweight, its low profile form in keeping with a multitude of architectural styles. A highly durable paint finish will minimise maintenance costs and ensure fittings continue to look fresh years after installation.

#### LIGHTING TECHNOLOGY

**THE MODULE** - Each Loci luminaire is created from a set of standardised horizontally aligned LED modules, directly attached to the body via an integral heatsink. This innovative feature maximises heat dissipation and conductivity whilst minimising maintenance requirements and speed of module replacement.

THE OPTIC – We have selected a wide angle bubble optic that distributes light evenly over a large surface area. The addition of a high-specification technological plastic optic has eliminated any hotspot from the luminaire and provided a much higher level of uniformity. With around 94% optical efficiency, our unique design employs just a single interface between the LED source and where you need its light most - on the ground.