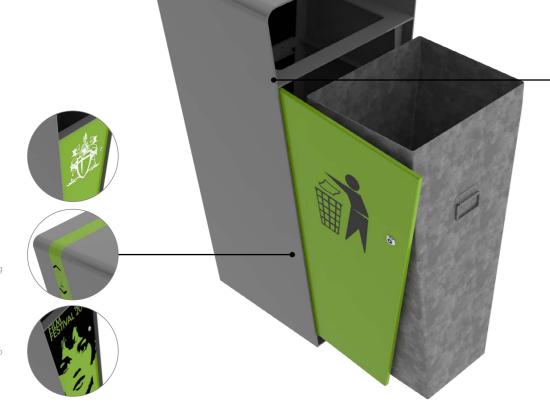

# LITTER BINS

For ultimate flexibility, the litter bin is fully customisable with town or district colours, insignias, and slogans.

It could also be used creatively as a signage information point to reduce street clutter through combining elements of furniture. Further landscape integration can also be achieved by incorporating coloured flooring lines across the profile of the bin which enhances wayfinding.

Low cost, and easily updateable, graphic applications to the door or frame might also be used to publicise upcoming events.

An extremely flexible design, the bin can be modified to suit your exact specifications – perhaps incorporating waste segregation options or supplied with an additional hinged ash & gum lid should the project require it. The Loci litter bin is offered with a standard volume of 80 litres and the materials selected for the composition of the bin are fully recyclable.

The litter bin has been designed to provide the easiest maintenance possible with a rapid, yet sturdy, opening mechanism for the emptying cycle.