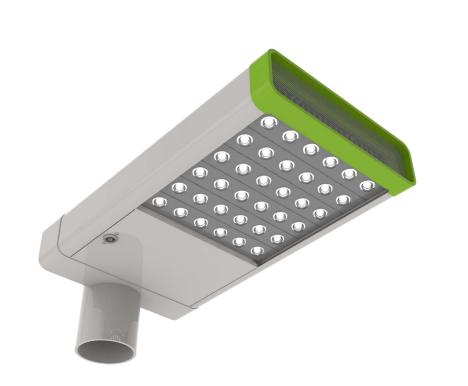

# TECHNOLOGICAL BRILLIANCE THROUGH **ENLIGHTENED** DESIGN

The concept behind Loci lighting is to provide the most efficient, cost-effective, scalable and modular luminaire on the market. With its geometric profile and streamlined linear form, this cutting-edge LED lantern provides a wide area of uniform light on the ground for minimal initial outlay and ongoing operating cost.

The 'ribbon' element that is inherent within the Loci range appears again at the edge of the luminaire and can be customised either for additional impact or to be less obtrusive. The fitting is stylish and lightweight, its low profile form in keeping with a multitude of architectural styles. A highly durable paint finish will minimise maintenance costs and ensure fittings continue to look fresh years after installation.

#### LIGHTING TECHNOLOGY

**THE MODULE** - Each Loci luminaire is created from a set of standardised horizontally aligned LED modules, directly attached to the body via an integral heatsink. This innovative feature maximises heat dissipation and conductivity whilst minimising maintenance requirements and speed of module replacement.

# EFFICIENT, UPGRADABLE, SUSTAINABLE

THE LED – Loci lighting incorporates the tried and tested XP-E from CREE to offer 7 different colour temperatures, with various colour rendering indexes up to 90.

The luminaire offers incredible longevity through its LED source and, based on CREE's internal long term reliability testing, the projection is on average 70% lumen maintenance after 50,000 hours (based on a fixed junction temperature). However due to our innovative heatsink design, we're projecting around half of this benchmark temperature which should considerably lengthen the lifetime projection.

THE OPTIC – We have selected a wide angle bubble optic that distributes light evenly over a large surface area. The addition of a high-specification technological plastic optic has eliminated any hotspot from the luminaire and provided a much higher level of uniformity. With around 94% optical efficiency, our unique design employs just a single interface between the LED source and where you need its light most - on the ground.