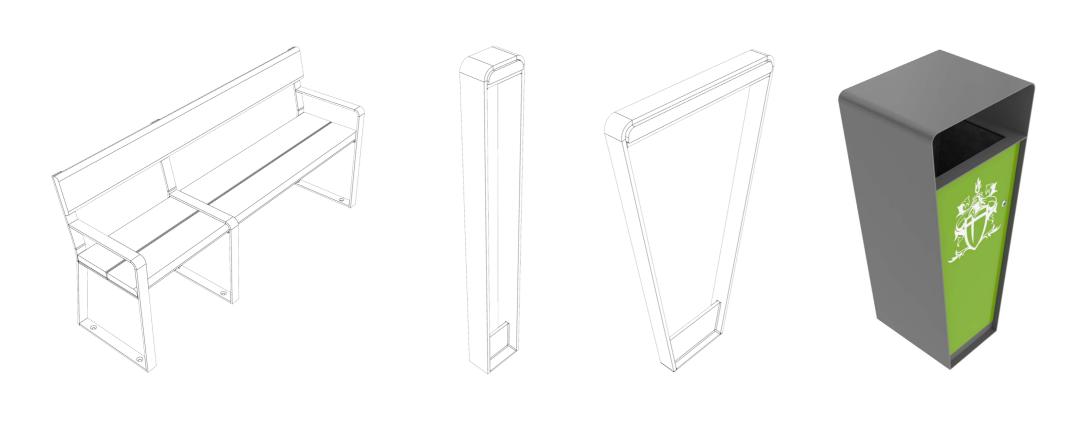

## SEATING CONCEPT

Loci seating offers powerful visual impact alongside ergonomic comfort. Designed with a distinctly professional interior style, the seating also offers an immense amount of flexibility in configuration to suit your specific project and desired style.

The versatility of the range ensures it is ideal for all sectors due to its linear design, composed of clean square forms that are inspired by the very archetype of the chair. The shape and design is then fused with bold colours that define its identity in the public realm.

The formal and subtle integration of the component elements within the seats and benches create a perfect balance between the frame, the seat and the backrest.

SETTING A DESIGN BENCHMARK, WITHOUT BREAKING THE BUDGET

# LITTER BINS

For ultimate flexibility, the litter bin is fully customisable with town or district colours, insignias, and slogans.

It could also be used creatively as a signage information point to reduce street clutter through combining elements of furniture. Further landscape integration can also be achieved by incorporating coloured flooring lines across the profile of the bin which enhances wayfinding.

Low cost, and easily updateable, graphic applications to the door or frame might also be used to publicise upcoming events.

An extremely flexible design, the bin can be modified to suit your exact specifications – perhaps incorporating waste segregation options or supplied with an additional hinged ash & gum lid should the project require it. The Loci litter bin is offered with a standard volume of 80 litres and the materials selected for the composition of the bin are fully recyclable.

The litter bin has been designed to provide the easiest maintenance possible with a rapid, yet sturdy, opening mechanism for the emptying cycle.