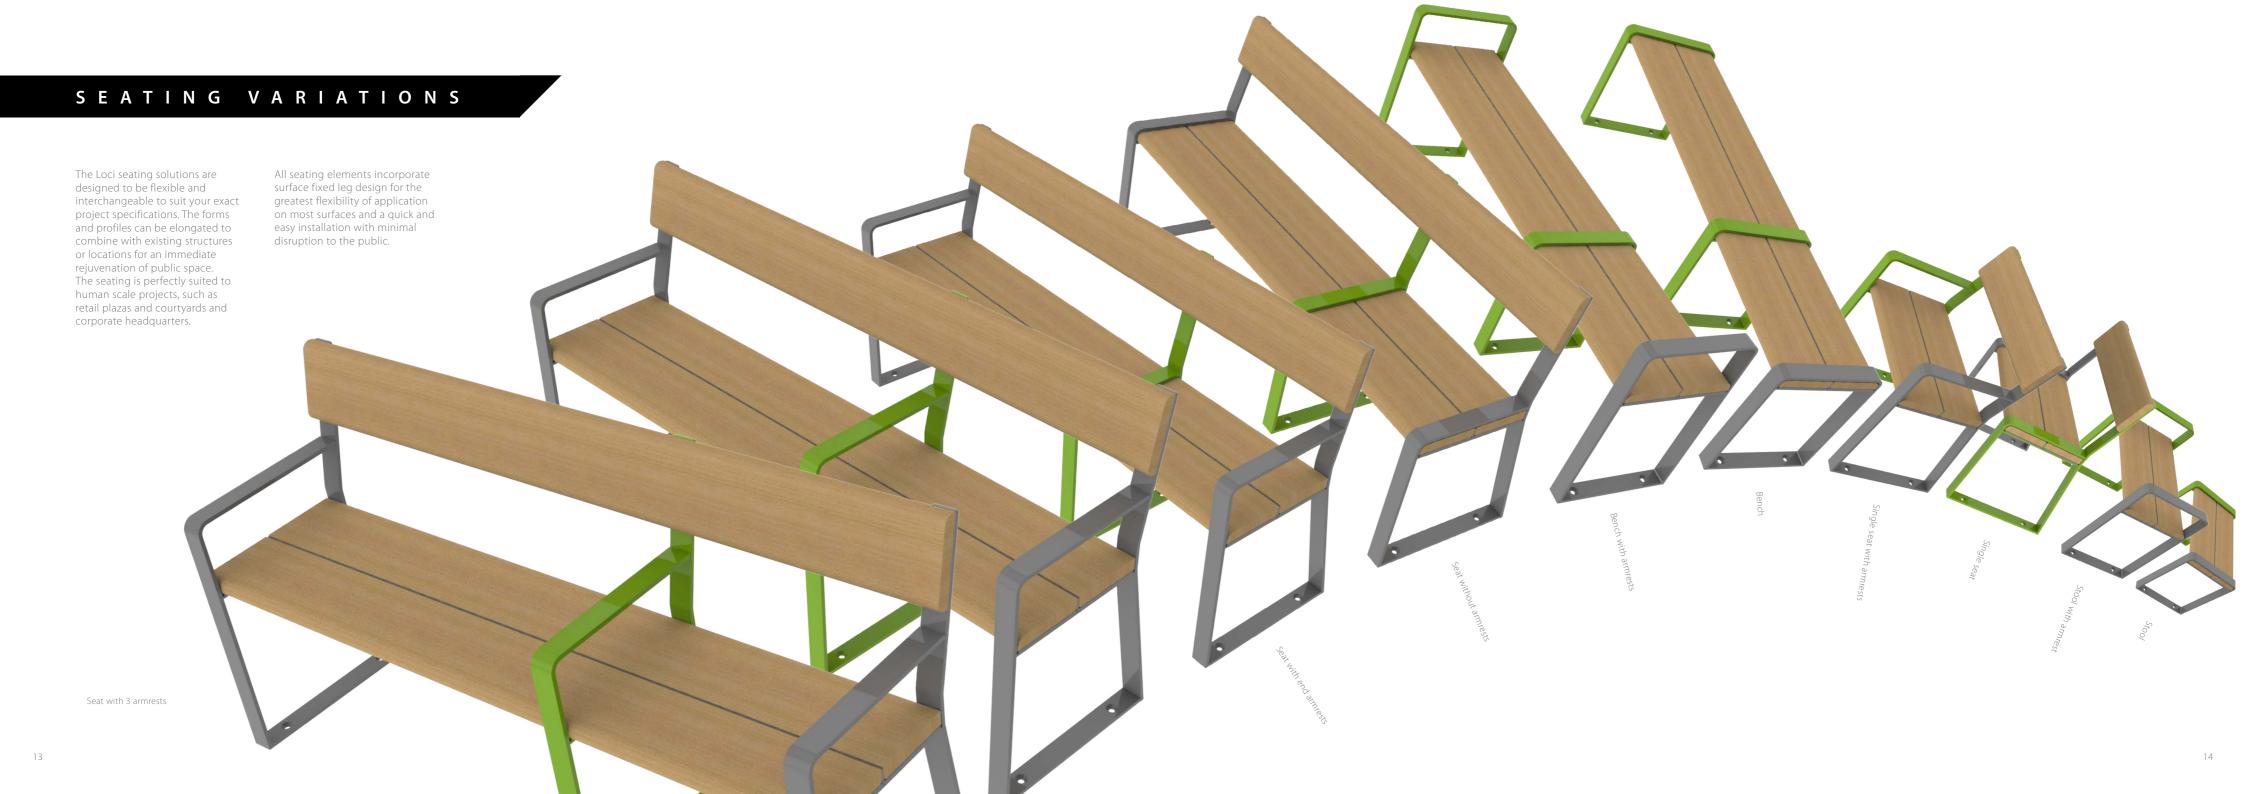

## SEATING CONCEPT

Loci seating offers powerful visual impact alongside ergonomic comfort. Designed with a distinctly professional interior style, the seating also offers an immense amount of flexibility in configuration to suit your specific project and desired style.

The versatility of the range ensures it is ideal for all sectors due to its linear design, composed of clean square forms that are inspired by the very archetype of the chair. The shape and design is then fused with bold colours that define its identity in the public realm.

The formal and subtle integration of the component elements within the seats and benches create a perfect balance between the frame, the seat and the backrest.

SETTING A DESIGN BENCHMARK, WITHOUT BREAKING THE BUDGET