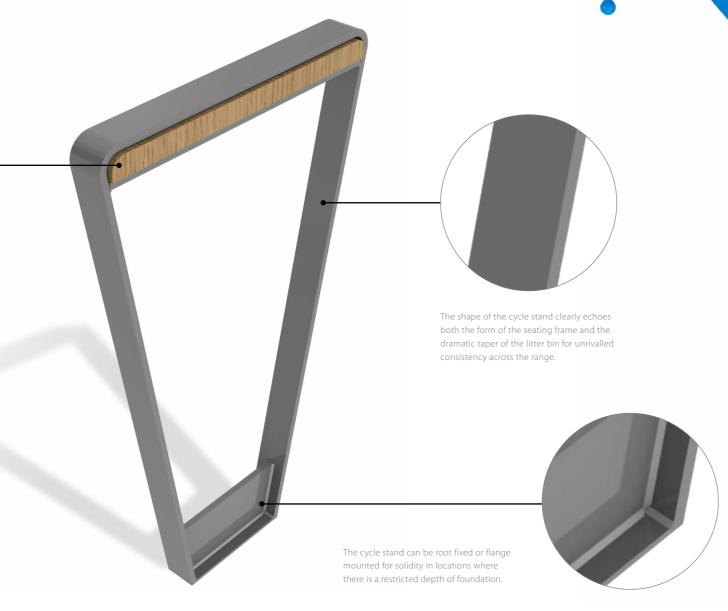

# CYCLE STANDS

With ever increasing fuel costs and concern for the environment high on the agenda, cycling to work or university has never been more popular.

The Loci cycle stand is fitted with timber inserts as standard to protect cycle frames from damage. These elements also offer the opportunity to add colour to customise and brand your spaces.