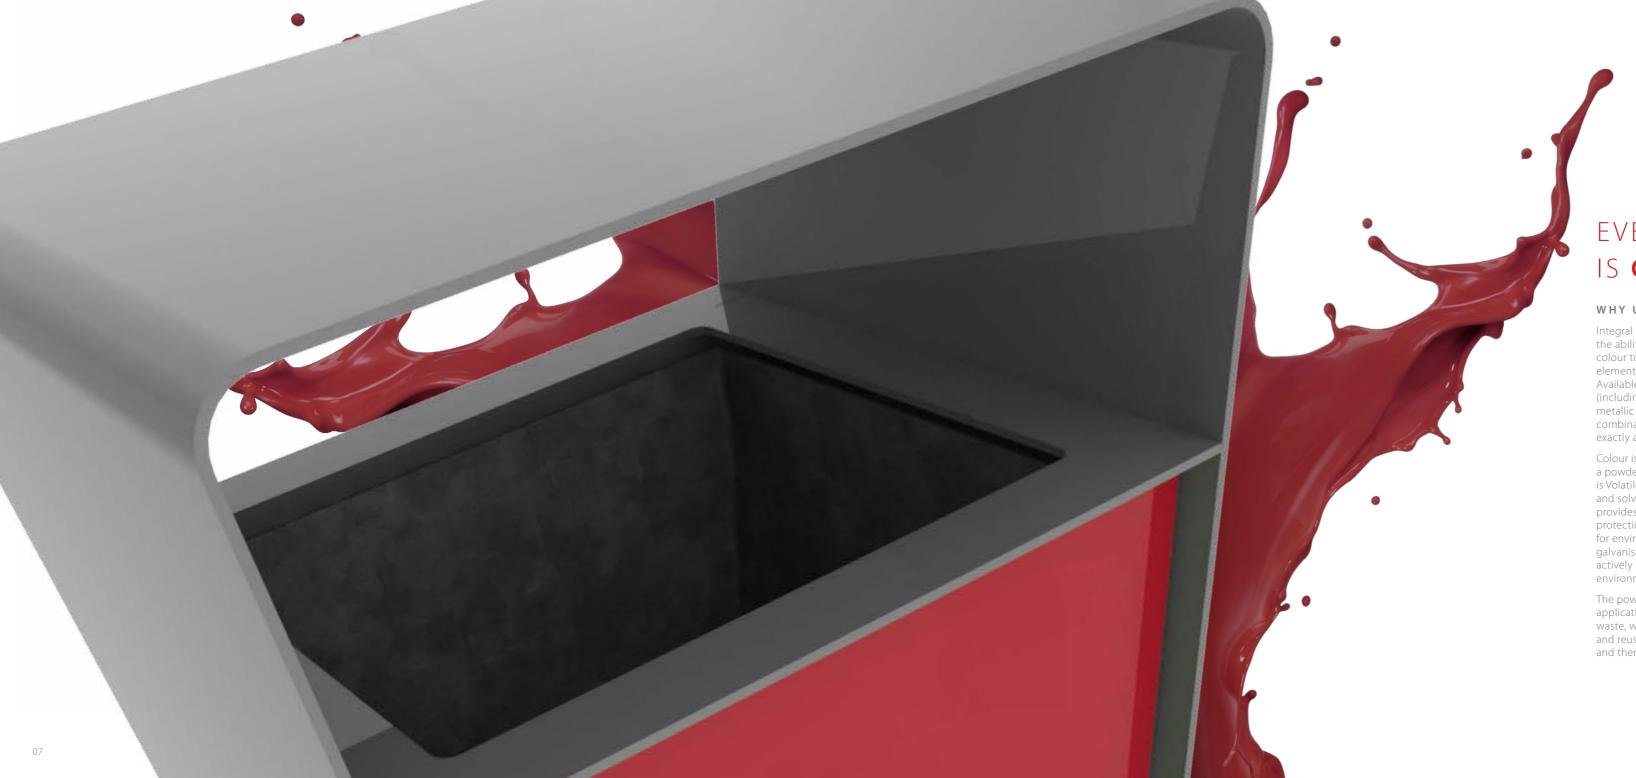

# EVERY COLOUR IS **GREEN...**

#### WHY USE COLOUR?

Integral to the blueprint of Loci is the ability to introduce distinctive colour to create exceptional elements of street furniture. Available in all RAL shades, (including Effect colours and the metallic range), there are endless combinations to define Loci exactly as you wish.

Colour is applied to Loci through a powder coated system that is Volatile Organic Compound and solvent free. The paint finish provides robust and durable protection without the need for environmentally damaging galvanising processes, thus actively reducing your project's environmental impact.