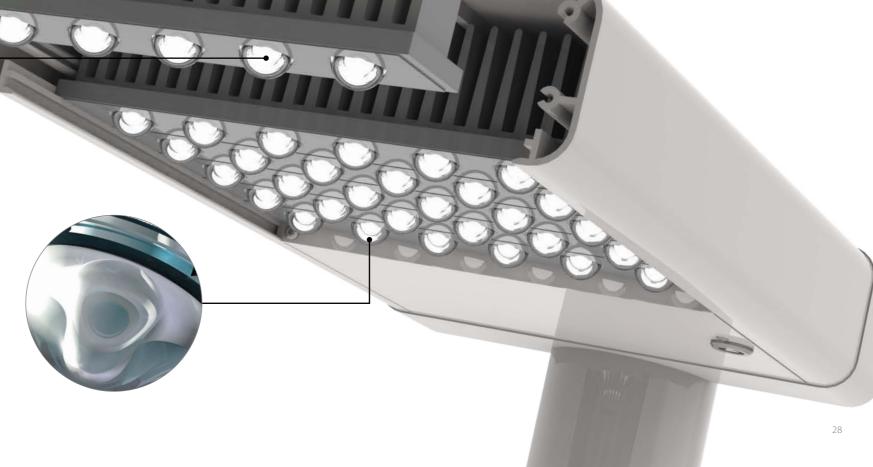

#### LIGHTING TECHNOLOGY

**THE MODULE** - Each Loci luminaire is created from a set of standardised horizontally aligned LED modules, directly attached to the body via an integral heatsink. This innovative feature maximises heat dissipation and conductivity whilst minimising maintenance requirements and speed of module replacement.

This original design ensures the luminaire is inherently upgradeable through simple updating of the LED component as technology advances; we can work with you on a continued basis to assess developments and ensure the very best efficiencies and light output are delivered to your projects.

THE OPTIC – We have selected a wide angle bubble optic that distributes light evenly over a large surface area. The addition of a high-specification technological plastic optic has eliminated any hotspot from the luminaire and provided a much higher level of uniformity. With around 94% optical efficiency, our unique design employs just a single interface between the LED source and where you need its light most - on the ground.