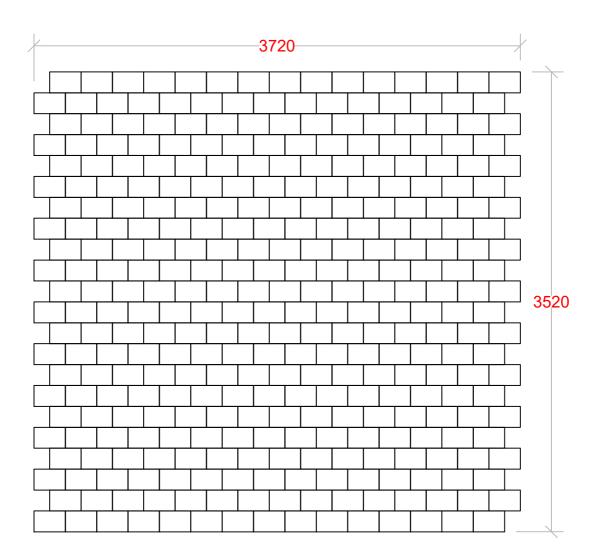

COPYRIGHT MARSHALLS

Stretcher Bond

Suggested layout using: 240 x 160 module paving - 330 no. Approx. paved area = 12.7sq m

## Note:

All dimensions are approximate.
Please allow for product tolerances and joint widths.
An additional allowance is normally required for cutting purposes depending on the complexity of the pattern and overall layout of the area.