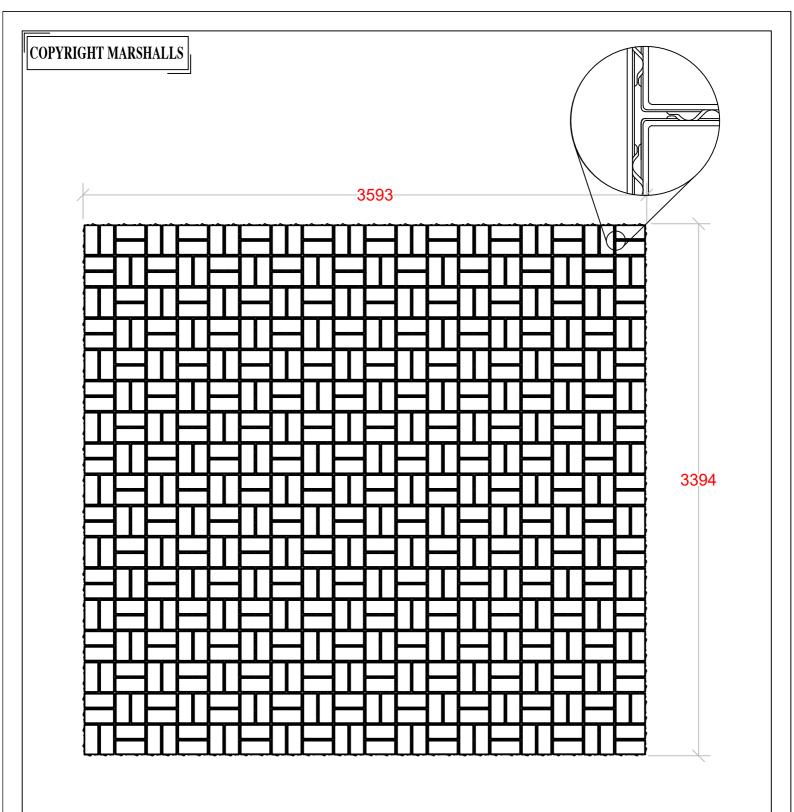

Basket Weave (This bond is for areas subjected to foot traffic only)

Suggested layout using: 200 x 100 module paving - 612 no. Approx. paved area = 12.2sq m