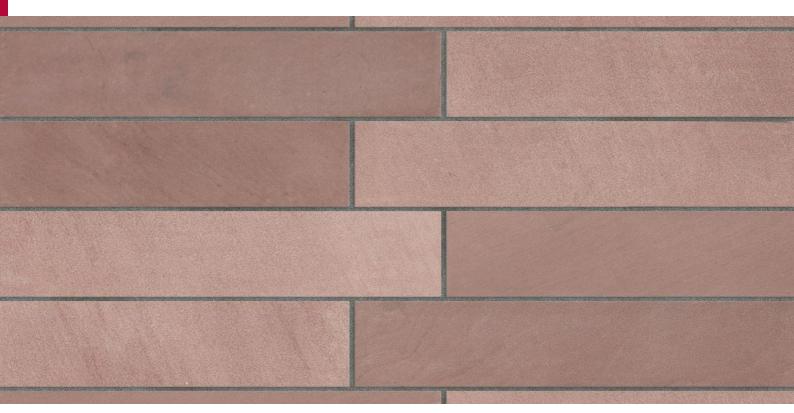

## Stonespar Sander Red

Date Created: 10/05/18

Landscape House, Premier Way, Lowfields Business Park,

www.marshalls.co.uk/commercial

Elland HX5 9HT

Tel: 0333 000 20 50

The Stonespar Sander Red Sandstone is a plank paving range, suitable for both residential and commercial schemes. Its non-slip properties and durability means that it is the perfect choice for pedestrian zones.

Available in striking sander red, the Stonespar planks allow designers to create uniformity in design across an urban project.

The hard-wearing nature of Stonespar sandstone means that it can also deal with occasional heavier loads in trafficked areas, such as those where there are infrequent deliveries and emergency vehicle loading.