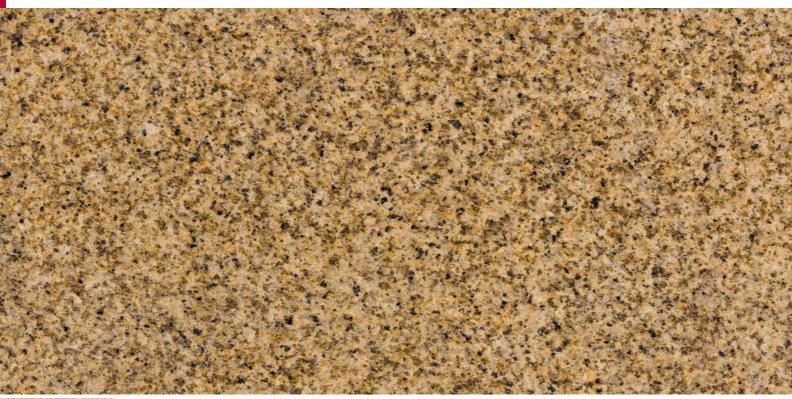

# Fitzroy Masonry & Facades

Date Created: 10/05/18

Projects looking for a buff stone are ideally served by Fitzroy, which combines impeccable technical performance with beautiful buff tones.

| DESCRIPTION                |                                                                            |
|----------------------------|----------------------------------------------------------------------------|
| Geological Type            | Granite                                                                    |
| Quarry of Origin           | Quy Nhon City, Binh Dinh Province,<br>Vietnam                              |
| Base Raw Material          | Granite                                                                    |
| Petrographical Description | Faint Yellow, Pink Beige Background with grey black coarse grained granite |
| CE Marking/DOP             | https://www.marshalls.co.uk/dop                                            |