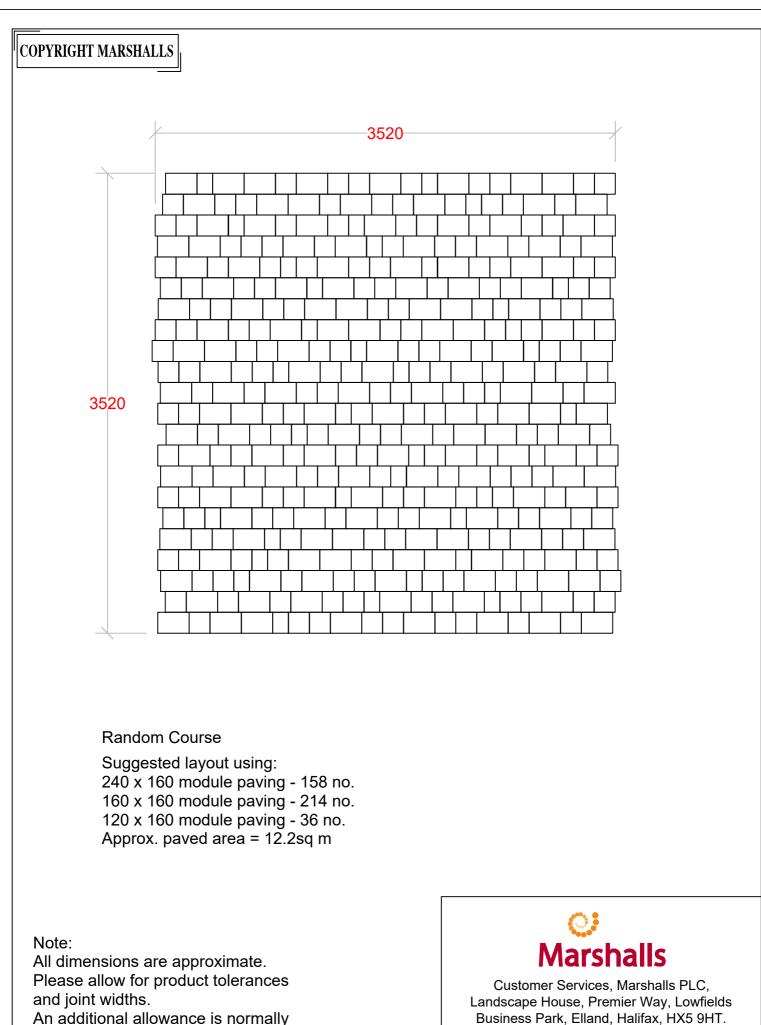

| An additional allowance is normally     |
|-----------------------------------------|
| required for cutting purposes depending |
| on the complexity of the pattern and    |
| overall layout of the area.             |

## Tel: 01422 312000 DRAWN SCALE DATE PATTERN NO. REV. AB 1:30 20/03/18 LP-0038 Image: colspan="2">Colspan="2">Colspan="2">Colspan="2">Colspan="2">Colspan="2">Colspan="2">Colspan="2">Colspan="2">Colspan="2">Colspan="2">Colspan="2">Colspan="2">Colspan="2">Colspan="2">Colspan="2">Colspan="2">Colspan="2">Colspan="2">Colspan="2">Colspan="2">Colspan="2">Colspan="2">Colspan="2">Colspan="2">Colspan="2">Colspan="2">Colspan="2">Colspan="2">Colspan="2">Colspan="2">Colspan="2">Colspan="2">Colspan="2">Colspan="2">Colspan="2">Colspan="2">Colspan="2">Colspan="2">Colspan="2">Colspan="2">Colspan="2">Colspan="2">Colspan="2">Colspan="2">Colspan="2">Colspan="2">Colspan="2">Colspan="2">Colspan="2" Colspan="2" <th colspan="2