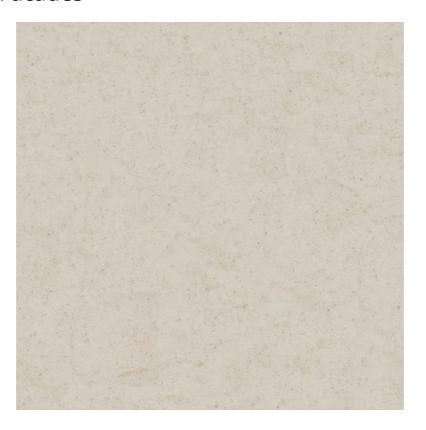

# Areia Coarse Facades

Date Created: 09/11/18

Areia Coarse is a cream limestone available in a honed finish. The stone's natural variation offers a unique aesthetic to create a striking finish.

| ;                          |                                                                                                    |
|----------------------------|----------------------------------------------------------------------------------------------------|
| DESCRIPTION                |                                                                                                    |
| Geological Type            | Limestone                                                                                          |
| Quarry of Origin           | Quarried in Portugal                                                                               |
| Material                   | Limestone                                                                                          |
| Petrographical Description | White to pale cream to off-white, mainly fine to occasionally medium and coarse grained limestone. |
| CE Marking/DOP             | https://www.marshalls.co.uk/dop                                                                    |