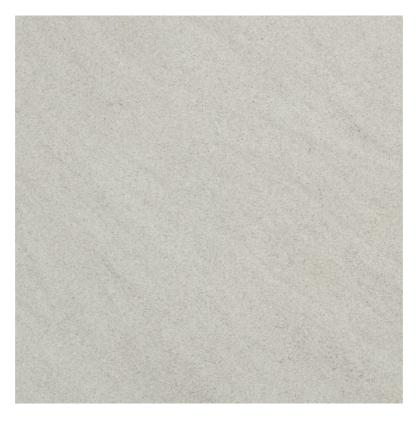

## Boda Facades

Date Created: 07/02/19

A gentle white to grey sandstone available in a honed finish. Produced to ISO9001 quality assurance standards. All Marshalls Sandstones are fully tested to the appropriate standards in the UK and are all CE marked in accordance with the latest legislation. Products include Rainscreen Cladding, Ashlar and Walling. Other product variants may be available by agreement.

| DESCRIPTION                |                                                                   |
|----------------------------|-------------------------------------------------------------------|
| Geological Type            | Sandstone                                                         |
| Quarry of Origin           | Sichuan, China                                                    |
| Petrographical Description | Light grey to buff white grey fine to<br>medium grained Sandstone |
| CE Marking/DOP             | https://www.marshalls.co.uk/dop                                   |
|                            |                                                                   |