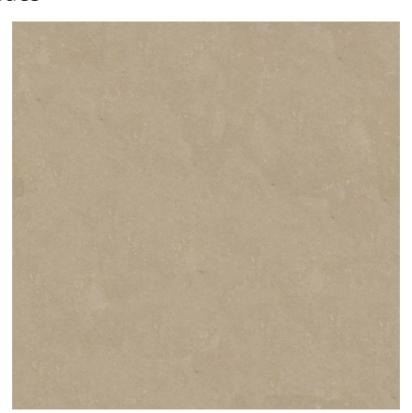

## Dourado Facades

Dourado is a buff limestone available in a honed finish. The stone's natural veining offers a unique aesthetic suitable for masonry and façade applications.

| DESCRIPTION                |                                                                                                    |
|----------------------------|----------------------------------------------------------------------------------------------------|
| Geological Type            | Limestone                                                                                          |
| Quarry of Origin           | Quarried in Portugal                                                                               |
| Petrographical Description | White to pale cream to off-white, mainly fine to occasionally medium and coarse grained limestone. |
| CE Marking/DOP             | https://www.marshalls.co.uk/dop                                                                    |