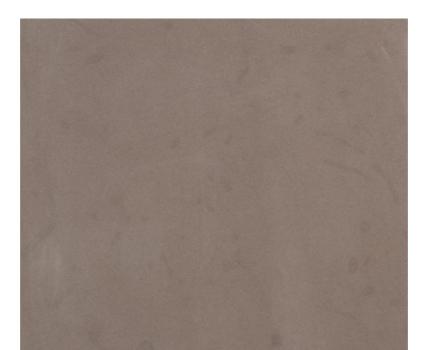

## Hassela Facades

A fine grained brown sandstone available in a honed finish. Produced to ISO9001 quality assurance standards. All Marshalls Sandstones are fully tested to the appropriate standards in the UK and are all CE marked in accordance with the latest legislation. Products include Rainscreen Cladding, Ashlar and Walling. Other product variants may be available by agreement.

| DESCRIPTION                |                                                           |
|----------------------------|-----------------------------------------------------------|
| Geological Type            | Sandstone                                                 |
| Quarry of Origin           | Sichuan, China                                            |
| Petrographical Description | Greyish red to greyish purple red, fine grained sandstone |
| CE Marking/DOP             | https://www.marshalls.co.uk/dop                           |