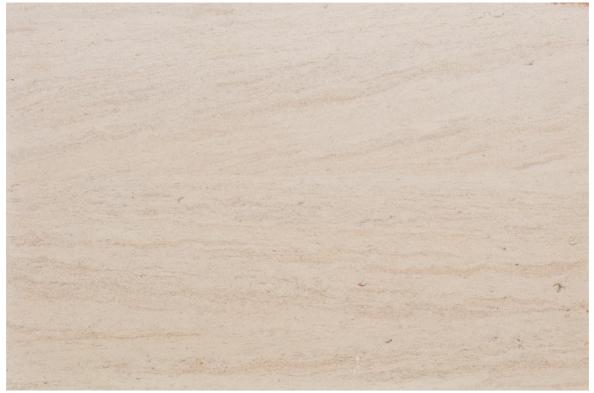

## Onda Fine Facades

Date Created: 07/02/19

Onda Fine is a cream limestone available in a honed finish. The stone's fine finish and natural variation makes it an ideal choice for masonry and facades.

| DESCRIPTION                |                                           |
|----------------------------|-------------------------------------------|
| Geological Type            | Limestone                                 |
| Quarry of Origin           | Quarried in Portugal                      |
| Petrographical Description | Pale greenish grey fine grained sandstone |
| CE Marking/DOP             | https://www.marshalls.co.uk/dop           |