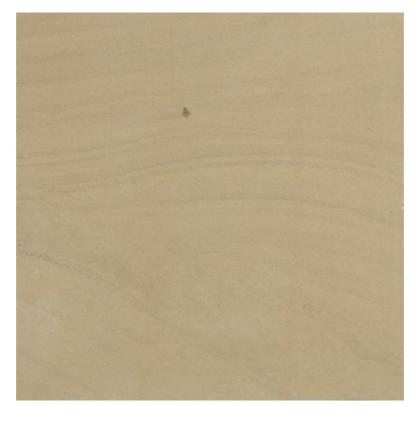

Date Created: 07/02/19

A fine grained buff sandstone available in a honed finish. Produced to ISO9001 quality assurance standards. All Marshalls Sandstones are fully tested to the appropriate standards in the UK and are all CE marked in accordance with the latest legislation. Products include Rainscreen Cladding, Ashlar and Walling. Other product variants may be available by agreement.

| DESCRIPTION                |                                                           |
|----------------------------|-----------------------------------------------------------|
| Geological Type            | Sandstone                                                 |
| Quarry of Origin           | Sichuan, China                                            |
| Petrographical Description | Pale beige to greenish pale beige, fine grained sandstone |
| CE Marking/DOP             | https://www.marshalls.co.uk/dop                           |
|                            |                                                           |