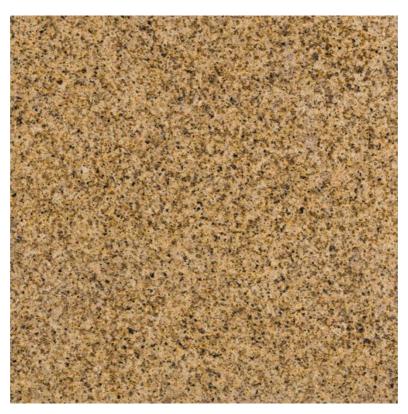

## Fitzroy Facades

Date Created: 07/02/19

Projects looking for a buff stone are ideally served by Fitzroy, which combines impeccable technical performance with beautiful buff tones.

| DESCRIPTION                |                                                                            |
|----------------------------|----------------------------------------------------------------------------|
| Geological Type            | Granite                                                                    |
| Quarry of Origin           | Quy Nhon City, Binh Dinh Province,<br>Vietnam                              |
| Petrographical Description | Faint Yellow, Pink Beige Background with grey black coarse grained granite |
| CE Marking/DOP             | https://www.marshalls.co.uk/dop                                            |