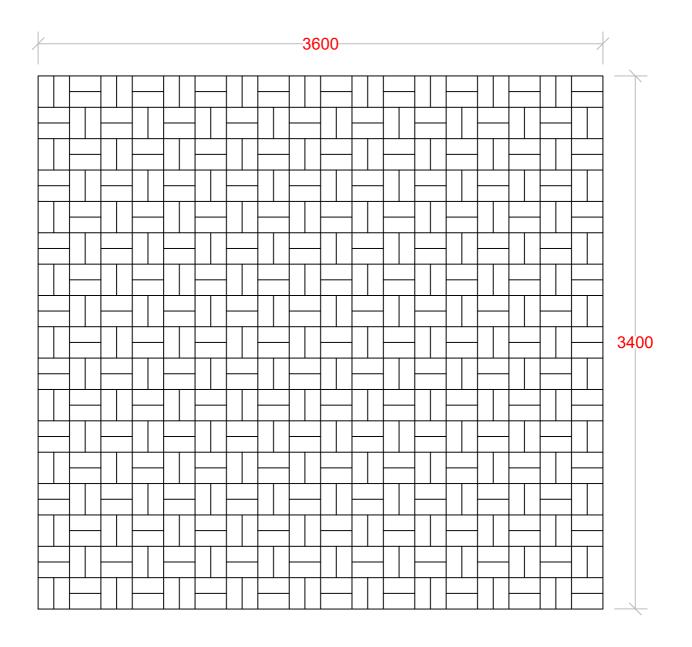

Basket Weave (This bond is for areas subject to foot traffic only)

Suggested layout using: 200 x 100 module paving - 612 no. Approx paved area - 12.2 sqm

## Note:

All dimensions are approximate.
Please allow for product tolerances and joint widths.
An additional allowance is normally required for cutting purposes depending on the complexity of the pattern and overall layout of the area.