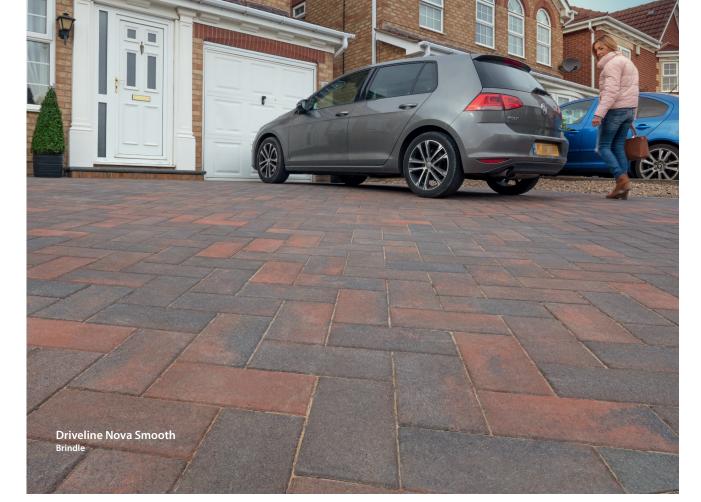

## DRIVELINE NOVA® SMOOTH

Driveways

## Traditional colours with a contemporary twist

A paving option with lots of design capabilities. From the successful combination of two contrasting colours into every block, giving a blend of traditional colours with a contemporary finish. To a larger sizing option with a high quality finish. Driveline Nova is also available in two textures, smooth and coarse. Giving the options to mix in textures following the latest trends.