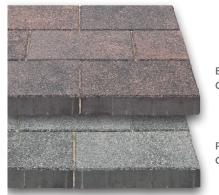

## Driveways

Brindle Coarse (BRIC)

Pebble Grey Coarse (PGC)

## A textured alternative to Nova Smooth

All the advantages of Driveline Nova with a coarse surface texture. An alternative to smooth or a contrasting option to allow a unique modern design, working the textures together with the same larger sized unit for quick installation. The textured surface keeps the unique streak of colour that is popular from Driveline Nova but creates a more subtle blend across the block.