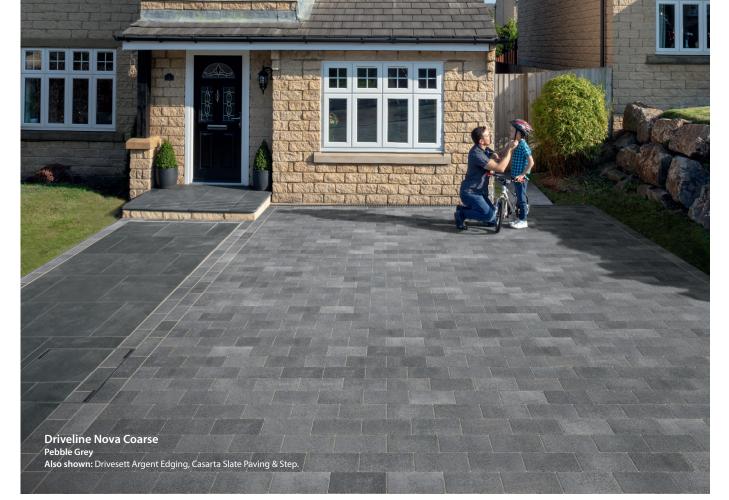

## DRIVELINE NOVA® COARSE

## Driveways

Brindle Coarse (BRIC)

Pebble Grey Coarse (PGC)

## A textured alternative to Nova Smooth

All the advantages of Driveline Nova with a coarse surface texture. An alternative to smooth or a contrasting option to allow a unique modern design, working the textures together with the same larger sized unit for quick installation. The textured surface keeps the unique streak of colour that is popular from Driveline Nova but creates a more subtle blend across the block.