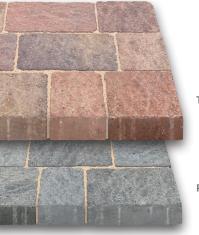

Colours

TR PG

## Driveways

Traditional (TR)

Pennant Grey (PG)

Ø

0

127

DRIVESETT® TEGULA® ORIGINAL & TEGULA® CIRCLE