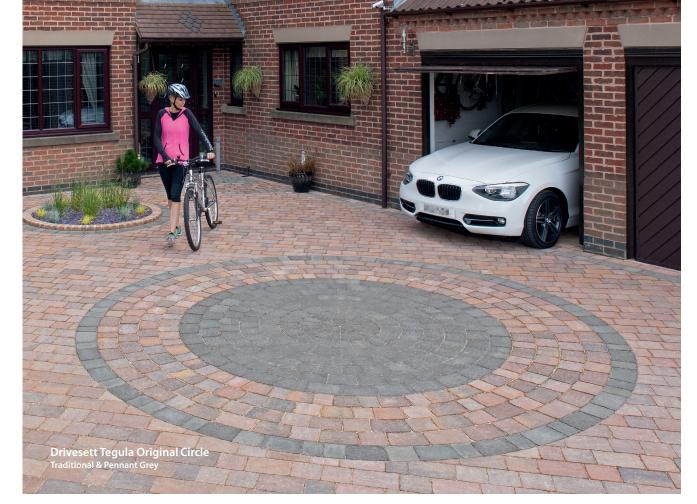

## DRIVESETT<sup>®</sup> TEGULA<sup>®</sup> ORIGINAL CIRCLE

## The classic focal point

The perfect feature to create a truly individual driveway. This versatile circle can be incorporated as a focal point or used to break up uniformity in larger block paved areas. High quality, classic look and performance, with an attractive aged appearance and carefully matched colour choices.

## Driveways

Traditional (TR)

Pennant Grey (PG)

Ø

0

127

DRIVESETT® TEGULA® ORIGINAL & TEGULA® CIRCLE