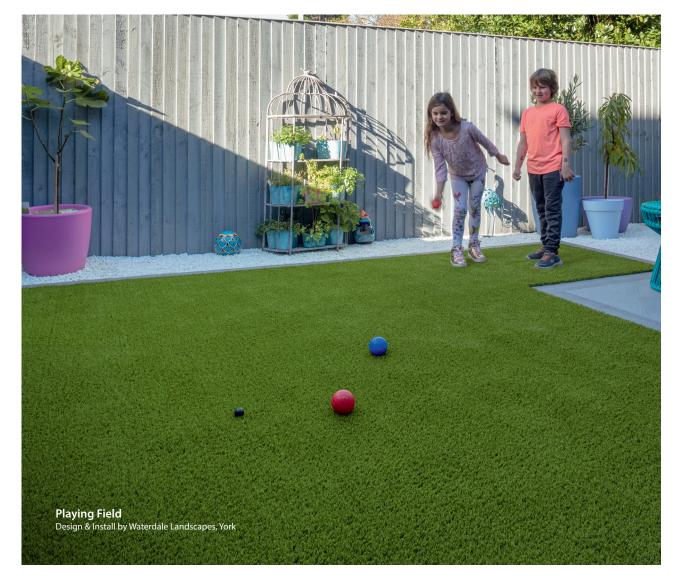

## PLAYING FIELD

## The perfect surface for play

Always Green Playing Field has been developed specifically with the rough and tumble of child's play in mind. The monofilament turf fibres have exceptional split resistance compared to conventional turf fibres. Built to FIFA standards the yarn is not only durable but slide friendly and simply great to play on. The kids will have hours of fun on it and it will last for many years.