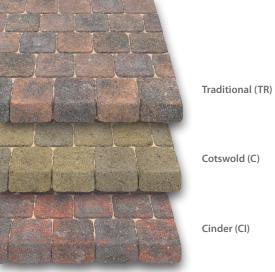

Cotswold (C)

Cinder (CI)

G

0 0

|                     | Sizes mm<br>(nominal) | No. items/<br>pack | m²/<br>pack | Colours       | Order<br>Select |
|---------------------|-----------------------|--------------------|-------------|---------------|-----------------|
| Single Size<br>Pack | 110 x 110 x 50        | 882                | 10.67       | TR<br>C<br>CI | √*              |