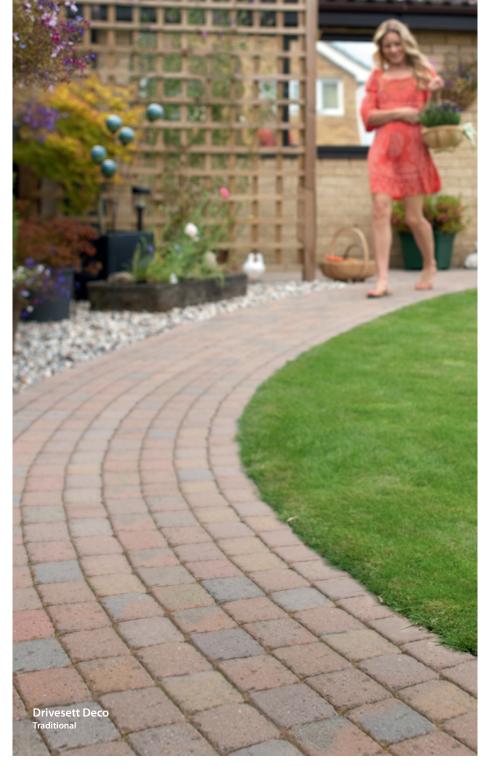

## **Rustic and** traditional cobbled effect

Create a traditional cobbled effect with these smaller rustic blocks, offering an elegant aged appearance and a choice of rich colour blends. Drivesett Deco is suitable for use as driveway, edging feature or path coordinating beautifully with many other Marshalls paving and driveway products.