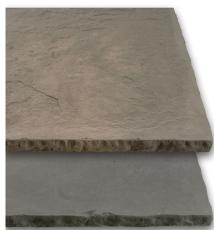

## COACH HOUSE®

Paving

Heathland (HL)

Pennant (P)

# Traditional aged Yorkstone aesthetic

Cast from genuine reclaimed Yorkstone flagstone with a range of face profiles for an authentic aged and weathered look.

|                                      | Sizes mm<br>(nominal) | No. items/<br>pack | m²/pack | Colours | Order<br>Select |
|--------------------------------------|-----------------------|--------------------|---------|---------|-----------------|
| Project<br>Pack<br>9.7m <sup>2</sup> | 900 x 600 x 35        | 6                  | 9.7     | HL<br>P | √*              |
|                                      | 600 x 600 x 35        | 12                 |         |         |                 |
|                                      | 600 x 300 x 35        | 6                  |         |         |                 |
|                                      | 300 x 300 x 35        | 12                 |         |         |                 |