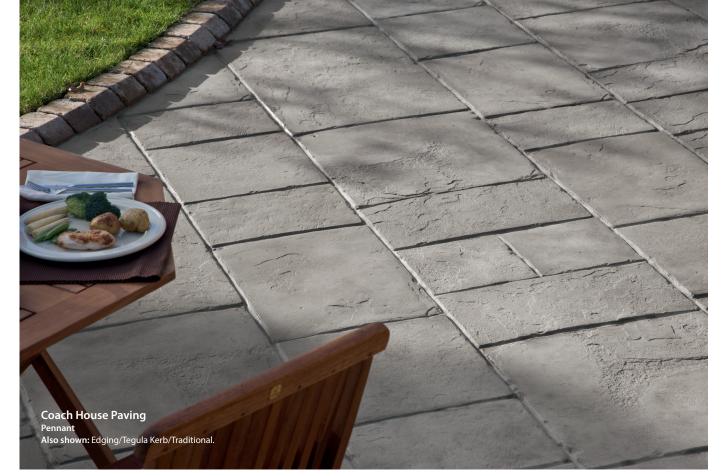

## COACH HOUSE®

Paving

Heathland (HL)

Pennant (P)

# Traditional aged Yorkstone aesthetic

Cast from genuine reclaimed Yorkstone flagstone with a range of face profiles for an authentic aged and weathered look.

|                                      | Sizes mm<br>(nominal) | No. items/<br>pack | m²/pack | Colours | Order<br>Select |
|--------------------------------------|-----------------------|--------------------|---------|---------|-----------------|
| Project<br>Pack<br>9.7m <sup>2</sup> | 900 x 600 x 35        | 6                  | 9.7     | HL<br>P | √*              |
|                                      | 600 x 600 x 35        | 12                 |         |         |                 |
|                                      | 600 x 300 x 35        | 6                  |         |         |                 |
|                                      | 300 x 300 x 35        | 12                 |         |         |                 |