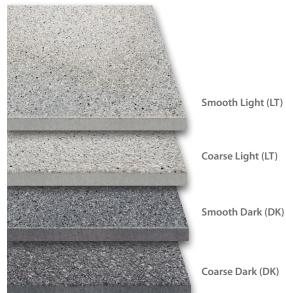

|                       | Sizes mm<br>(nominal) | No. items/<br>pack | No./m² | m²/pack | Colours  | Order<br>Select |
|-----------------------|-----------------------|--------------------|--------|---------|----------|-----------------|
| Smooth<br>&<br>Coarse | 400 x 400 x 38        | 60                 | 6.3    | 9.6     | LT<br>DK | <b>√</b> *      |
|                       | 450 x 450 x 38        | 56                 | 4.9    | 11.3    |          |                 |
|                       | 200 x 600 x38         | 25                 | 8.3    | 3.0     |          |                 |
|                       | 450 x 600 x 38        | 25                 | 3.7    | 6.8     |          |                 |
|                       | 600 x 600 x 38        | 25                 | 2.8    | 9.0     |          |                 |