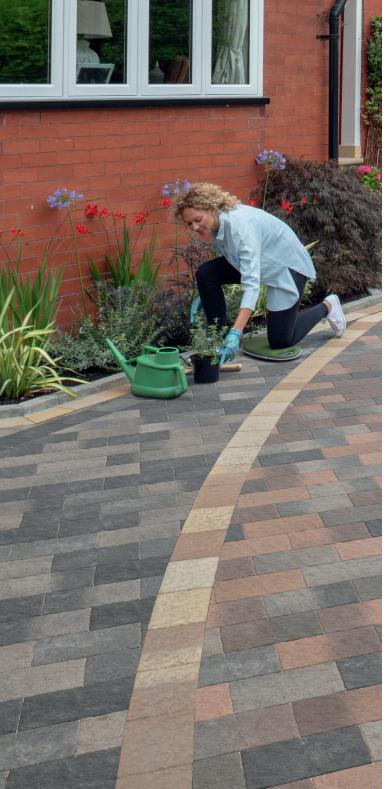

## **Distinctive blended** colours for a unique finish

Blended from light to dark in each colour mix, the single size pack contains five different blends which, when laid create an impression of multiple sized block paving.

The blocks are lightly riven with an aged edge detail that creates a distinctive driveway. Available in one popular block size for ease of installation and three versatile colours blended to suit a broad range of house types.