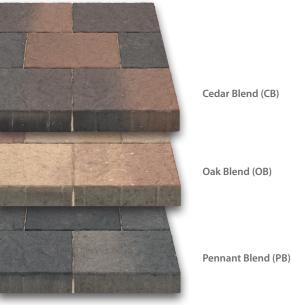

## **Distinctive blended** colours for a unique finish

Blended from light to dark in each colour mix, the single size pack contains five different blends which, when laid create an impression of multiple sized block paving.

The blocks are lightly riven with an aged edge detail that creates a distinctive driveway. Available in one popular block size for ease of installation and three versatile colours blended to suit a broad range of house types.

|   |                  | Size mm<br>(nominal) | Units per<br>pack | Area<br>m²/pack | Colour         | Order<br>Select |
|---|------------------|----------------------|-------------------|-----------------|----------------|-----------------|
| - | Single Size Pack | 240 x 160 x 50       | 250               | 9.6             | CB<br>OB<br>PB | √*              |