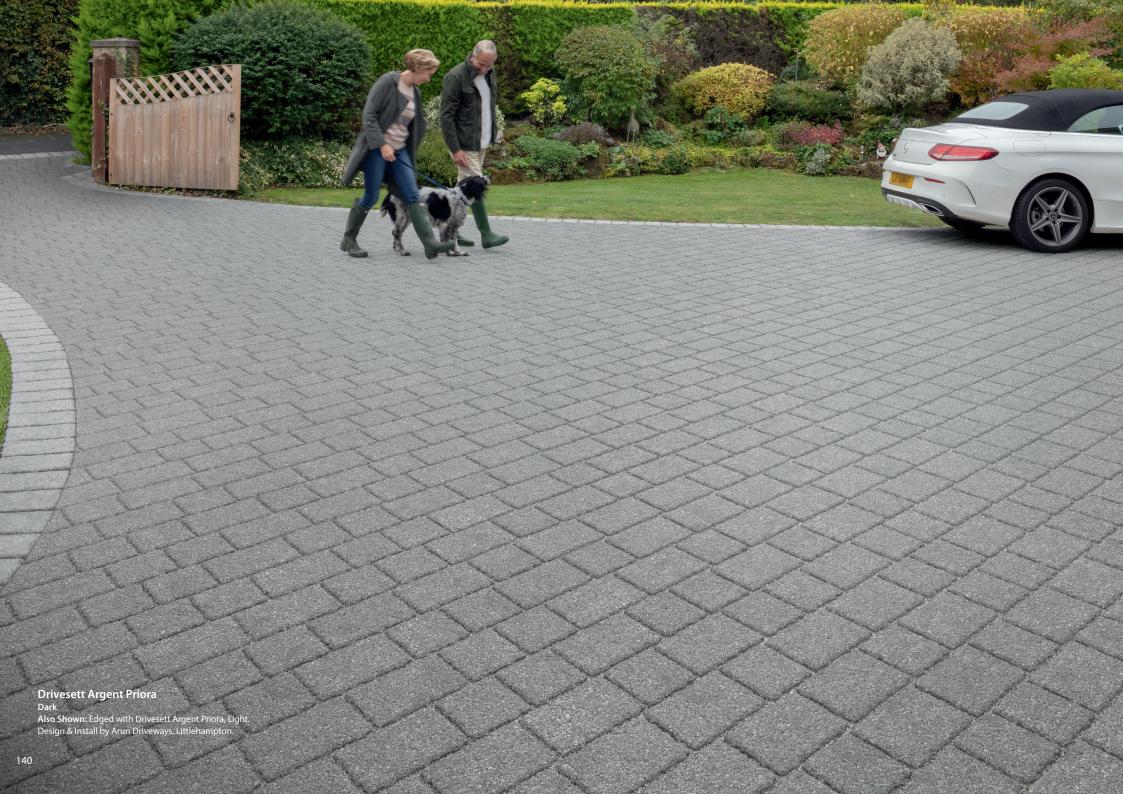

## DRIVESETT® ARGENT® PRIORA®

Patented Permeable Block Driveways

Graphite (GR)

Light (LT)

Dark (DK)

## A modern aesthetic with permeable properties

The ultimate sustainable driveway option with no additional drainage required and no need for planning permission. Priora Permeable Paving is designed to enable rainwater to percolate directly into the ground below, without overloading the drains, thereby reducing flood risk. Argent Priora has all the design appeal of a contemporary granite-look finish and is available with a range of coordinating, walling and edging features.