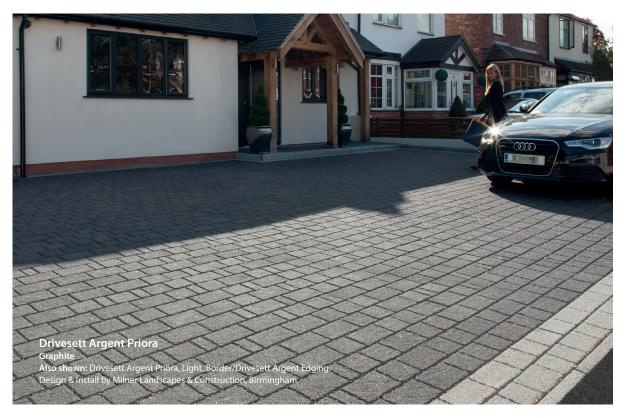

## DRIVESETT® ARGENT® PRIORA®

Patented Permeable Block Driveways

Graphite (GR)

Light (LT)

Dark (DK)

## A modern aesthetic with permeable properties

The ultimate sustainable driveway option with no additional drainage required and no need for planning permission. Priora Permeable Paving is designed to enable rainwater to percolate directly into the ground below, without overloading the drains, thereby reducing flood risk. Argent Priora has all the design appeal of a contemporary granite-look finish and is available with a range of coordinating, walling and edging features.