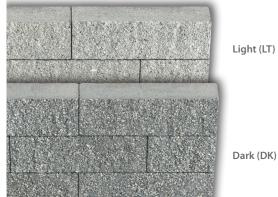

|          |                | Sizes mm<br>(nominal) | No. items/<br>pack | No. /m² | m²/pack | Colours  | Order<br>Select |  |
|----------|----------------|-----------------------|--------------------|---------|---------|----------|-----------------|--|
| Ar<br>Wa | gent<br>alling | 440 x 140 x 100       | 90                 | 15.2    | 6.1     | LT<br>DK | √*              |  |