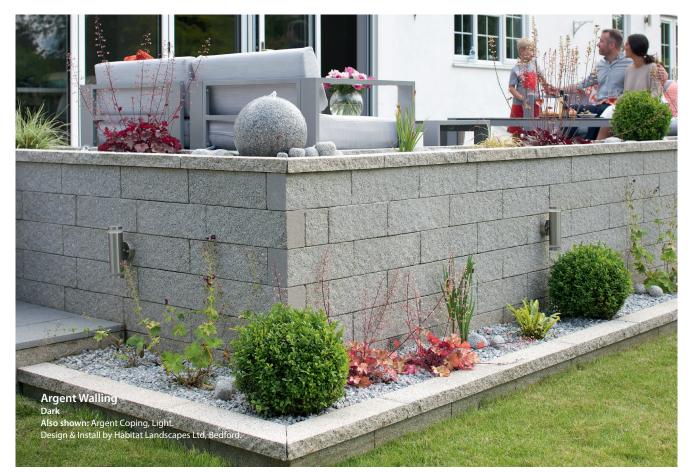

## Stylish granite look for a contemporary design

Clean lines, cool greys colours and an attractive granite texture with sparkle, all give Argent walling a modern look and feel. This walling is the perfect partner for all other Argent products, creating a distinctive and cohesive finish.