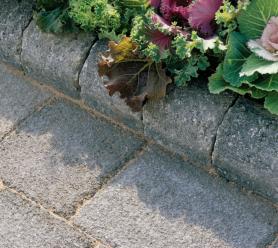

Driveline 4-in-1 Kerb, Brindle

Driveline 4-in-1 Kerb, Brindle

## One unit that gives four possibilities

All driveways require edge restraints for long-lasting structural stability, these kerbs can be used for all types of design.

Driveline 4 in 1 is the most contemporary version, offering a straight profile. Drivesett 4 in 1 Kerbs have been subtly devised to give a timeworn appearance.