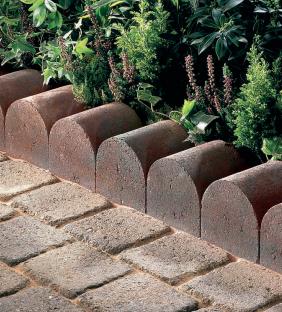

## Visit Marshalls.co.uk/homeowners for more information or to order a sample today

All products come with specific installation guidelines. Contact our technical team on 0370 411 2233.

Drivesett 4-in-1 Kerb, Pennant Grey

Drivesett 4-in-1 Kerb, Pennant Grey

## One unit that gives four possibilities

All driveways require edge restraints for long-lasting structural stability, these kerbs can be used for all types of design.

Driveline 4 in 1 is the most contemporary version, offering a straight profile. Drivesett 4 in 1 Kerbs have been subtly devised to give a timeworn appearance.