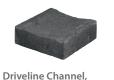

## **CHANNELS**

Charcoal (CH)

|                      | Sizes mm<br>(nominal) | No. items/<br>pack | Linear<br>m/pack | Colours |
|----------------------|-----------------------|--------------------|------------------|---------|
| Channels             |                       |                    |                  |         |
| Driveline<br>Channel | 200 x 200 x 65        | 240                | 48               | СН      |