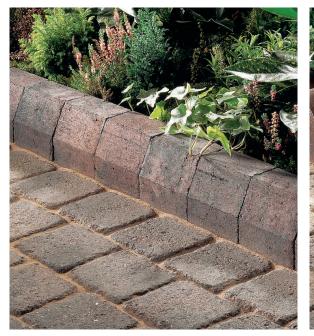

Driveline 4-in-1 Kerb, Brindle

Driveline 4-in-1 Kerb, Brindle

## One unit that gives four possibilities

All driveways require edge restraints for long-lasting structural stability, these kerbs can be used for all types of design.

Driveline 4 in 1 is the most contemporary version, offering a straight profile. Drivesett 4 in 1 Kerbs have been subtly devised to give a timeworn appearance.

|             | Sizes mm<br>(nominal) | No. items/pack | Colours |
|-------------|-----------------------|----------------|---------|
| 4-in-1 KERB |                       |                |         |
| Driveline   | 100 x 100 x 200       | 240            | BRI CH  |
| Drivesett   | 100 x 100 x 200       | 240            | PG      |