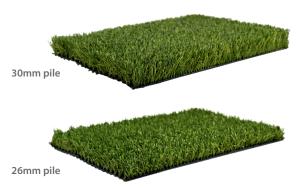

| Always Green<br>Artificial Grass | Pile Height<br>mm | Width<br>m | Length<br>m | Pile and<br>Thatch   |
|----------------------------------|-------------------|------------|-------------|----------------------|
| Village Green                    | 30                | 4          | 25          | 100%<br>Polyethelyne |
|                                  | 26                |            |             |                      |