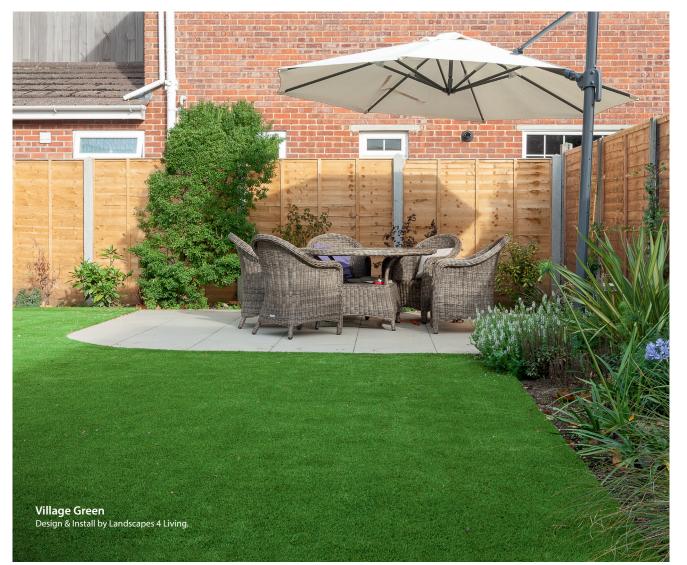

## **VILLAGE GREEN**

## For a vibrant, evergreen finish

Always Green Village Green provides you with the same terrific attributes of Summer Lawn with the exception of a green thatch layer. The green thatch layer adds a more vibrant evergreen appearance to your artificial lawn. As with all Always Green products this turf is extremely durable featuring a premier backing cloth where each grass blade is secured, to deliver not only extreme resistance to pull force, but is also perforated so liquids can easily pass through. The new standard in artificial grass.