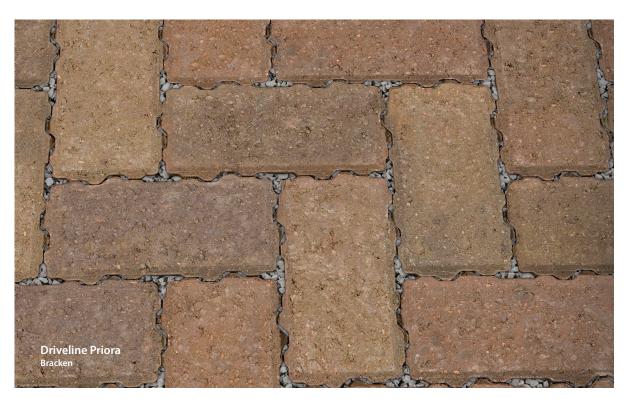

Driveline Priora Brindle Also shown: Edged with Driveline Priora/Charcoal and Driveline 4-in-1 Kerb/Charcoal.

5

-1

## A versatile permeable driveway solution

The ideal permeable driveway solution, available in a range of attractive and popular colour options to enhance every home. No planning permission or additional drainage is required – Driveline Priora manages driveway drainage by allowing surface water to pass through the joints directly into the ground below, therefore not overloading the drains and reducing flood risk.