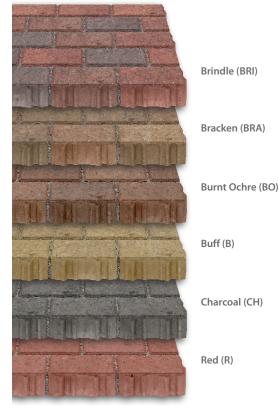

|                  | Sizes mm<br>(nominal) | No. items/<br>pack | m²/pack | Colours                          |
|------------------|-----------------------|--------------------|---------|----------------------------------|
| Single Size Pack | 200 x 100 x 60        | 404                | 8.08    | BRI<br>BRA<br>BO<br>B<br>CH<br>R |