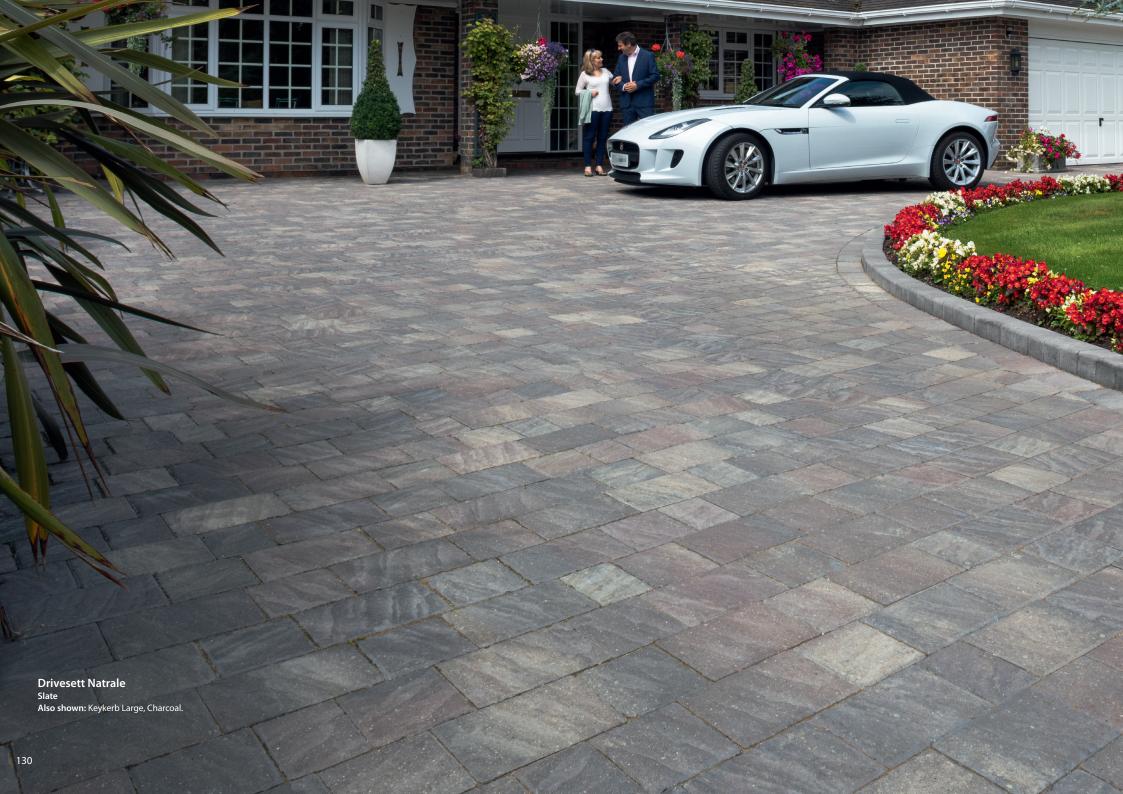

# DRIVESETT® NATRALE

## A subtle and gentle natural stone replica

Drivesett Natrale uses realistic split stone face profiles to provide a cost effective, hardwearing and practical alternative to natural stone driveways. The varied selection of block sizes and warm colour mixes can be used to create attractive random designs.

#### Driveways

Sand (S)

Slate (SL)

| Single Size Pack | Sizes mm<br>(nominal) | No. items/<br>pack | m²/<br>pack | Colours | Order<br>Select |
|------------------|-----------------------|--------------------|-------------|---------|-----------------|
| Large            | 240 x 160 x 50        | 300                | 11.52       |         |                 |
| Medium           | 160 x 160 x 50        | 420                | 10.75       | S<br>SL | <b>√</b> *      |
| Small            | 120 x 160 x 50        | 540                | 10.37       |         |                 |