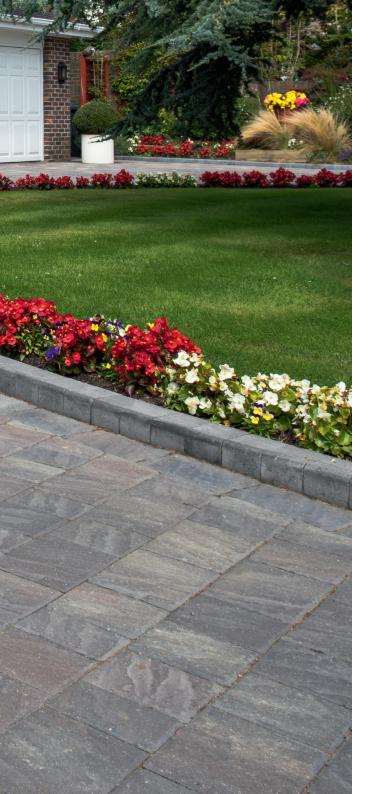

# DRIVESETT® NATRALE

## A subtle and gentle natural stone replica

Drivesett Natrale uses realistic split stone face profiles to provide a cost effective, hardwearing and practical alternative to natural stone driveways. The varied selection of block sizes and warm colour mixes can be used to create attractive random designs.

#### Driveways

Sand (S)

Slate (SL)

| Single Size Pack | Sizes mm<br>(nominal) | No. items/<br>pack | m²/<br>pack | Colours | Order<br>Select |
|------------------|-----------------------|--------------------|-------------|---------|-----------------|
| Large            | 240 x 160 x 50        | 300                | 11.52       |         |                 |
| Medium           | 160 x 160 x 50        | 420                | 10.75       | S<br>SL | <b>√</b> *      |
| Small            | 120 x 160 x 50        | 540                | 10.37       |         |                 |