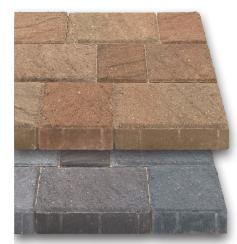

#### Driveways

Sand (S)

Slate (SL)

| Single Size Pack | Sizes mm<br>(nominal) | No. items/<br>pack | m²/<br>pack | Colours | Order<br>Select |
|------------------|-----------------------|--------------------|-------------|---------|-----------------|
| Large            | 240 x 160 x 50        | 300                | 11.52       |         |                 |
| Medium           | 160 x 160 x 50        | 420                | 10.75       | S<br>SL | <b>√</b> *      |
| Small            | 120 x 160 x 50        | 540                | 10.37       |         |                 |