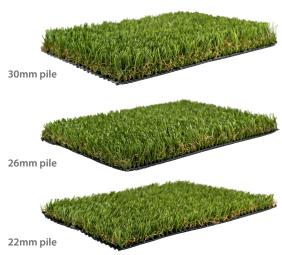

| Always Green<br>Artificial Grass | Pile Height<br>mm | Width<br>m | Length<br>m | Pile and<br>Thatch   |
|----------------------------------|-------------------|------------|-------------|----------------------|
|                                  | 30                |            |             |                      |
| Summer Lawn                      | 26                | 4          | 25          | 100%<br>Polyethelyne |
|                                  | 22                |            |             | - olyethelythe       |