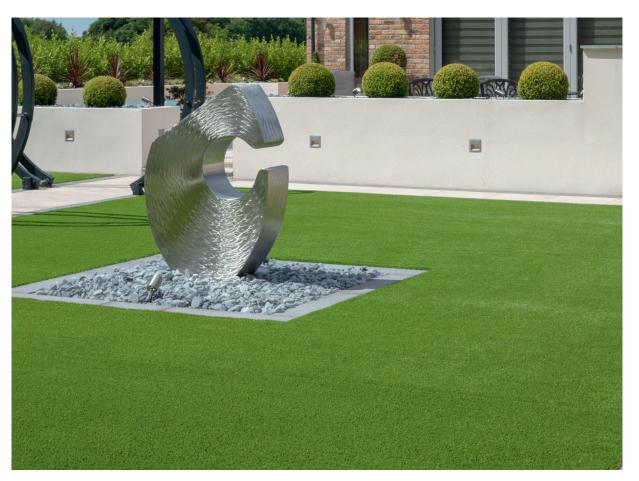

## **SUMMER LAWN**

## Delivers a natural look to your lawn

Always Green Summer Lawn is a unique multi-toned product, creatively made to perfectly replicate natural grass. Always Green Summer Lawn light reflection technology and the incorporation of jute colours in the thatch layer make this product extremely realistic. Get the garden you deserve.