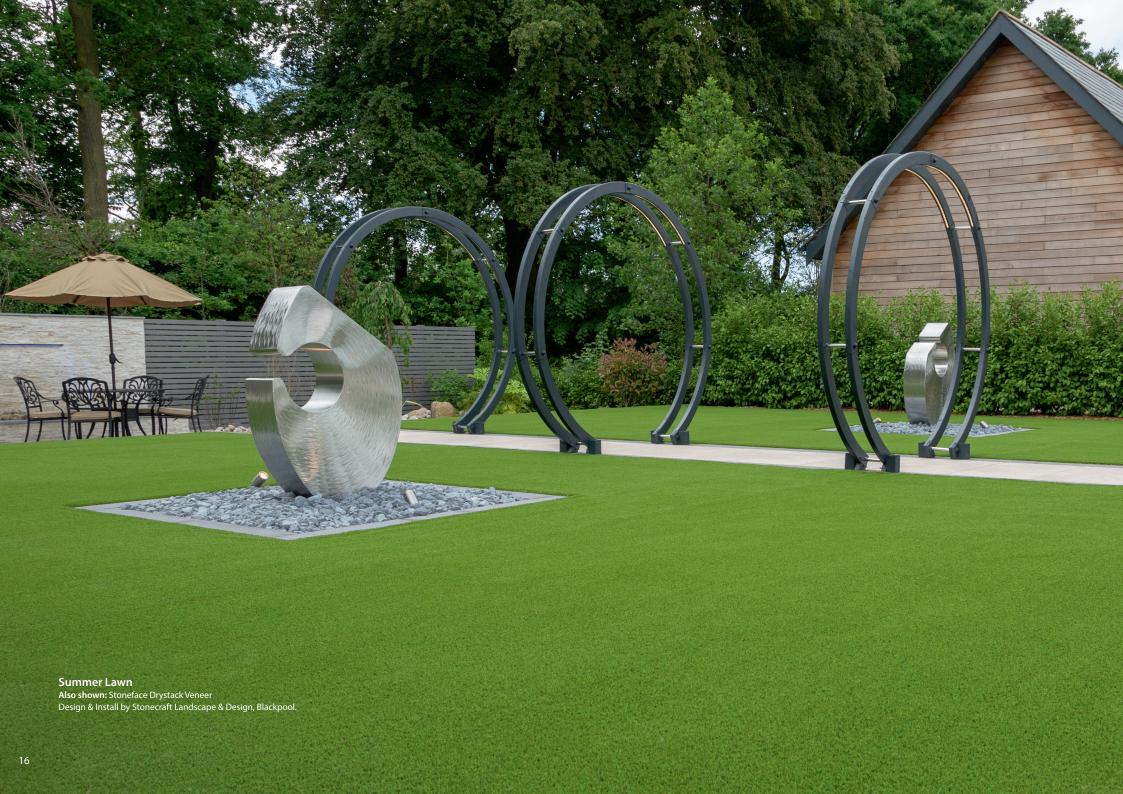

## **SUMMER LAWN**

## Delivers a natural look to your lawn

Always Green Summer Lawn is a unique multi-toned product, creatively made to perfectly replicate natural grass. Always Green Summer Lawn light reflection technology and the incorporation of jute colours in the thatch layer make this product extremely realistic. Get the garden you deserve.