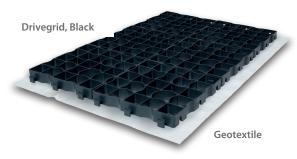

## Stabilising permeable driveway grid

This Drivegrid System includes a high quality, premium grid that holds and stabilises gravel driveways and paths with a Geotextile to help prevent weed growth. Rainwater will run through the cells and into the ground below, so no planning permission is required.

| System<br>Pack         | Nominal<br>grade | Sizes mm<br>(nominal)           | No. items/<br>pack | m²/pack | Colours                                        | Order<br>Select |
|------------------------|------------------|---------------------------------|--------------------|---------|------------------------------------------------|-----------------|
| Stabiliser Grid        |                  | 330 x 330 x 40                  | 108                |         | Black                                          |                 |
| Geotextile<br>Membrane |                  | 2250 x 6000                     | 1                  | 11.76   | White                                          | <b>√</b> *      |
| Aggregate              | 8-11mm<br>10mm   | Bulk available<br>in 850kg bags | 1                  |         | Multi Flint Spar<br>Golden Blend<br>Sea Washed |                 |