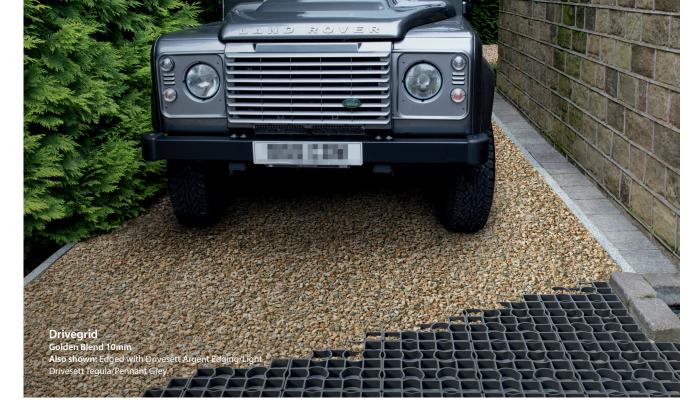

## Stabilising permeable driveway grid

This Drivegrid System includes a high quality, premium grid that holds and stabilises gravel driveways and paths with a Geotextile to help prevent weed growth. Rainwater will run through the cells and into the ground below, so no planning permission is required.