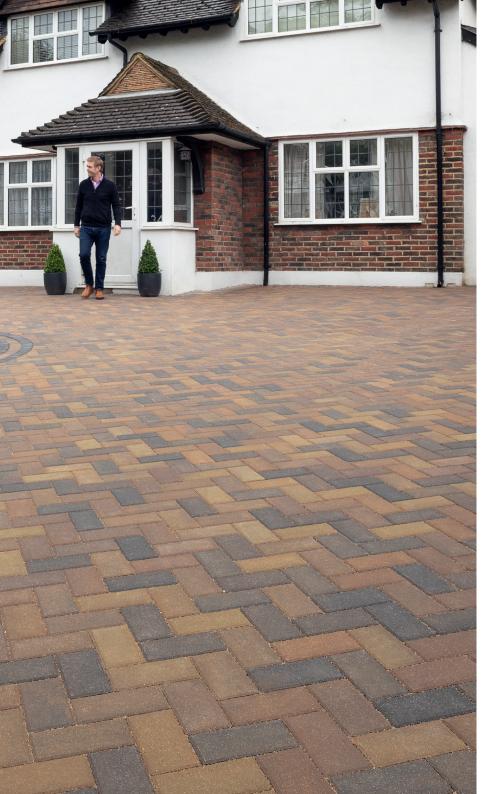

## A trusted favourite with a quality finish

Affordable block paving for driveways with all the inherent quality of Marshalls Surface Performance Technology. These smooth and durable blocks are available in a wide range of vibrant colours that complement the subtle sparkle that can be seen in the surface. Driveline 50 will maintain the appearance, complementing any style of property for many years to come.

## DRIVELINE 50<sup>®</sup>

## Driveways

G

Complete this look Steps p166, Kerbs p181, Walling p148

Part of the SPT range because of its premium surface texture and subtle sparkle.

\*Order Select minimum supplied, 1m<sup>2</sup> in single sizes. For details see p194.