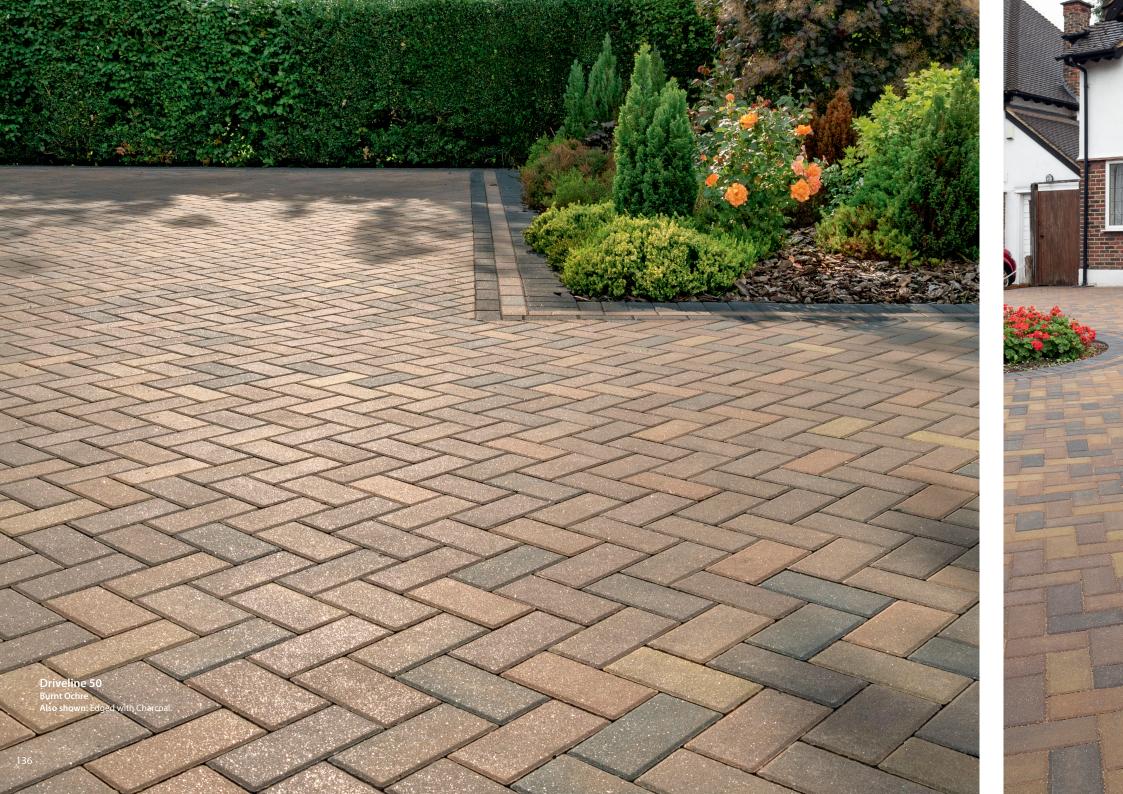

## A trusted favourite with a quality finish

Affordable block paving for driveways with all the inherent quality of Marshalls Surface Performance Technology. These smooth and durable blocks are available in a wide range of vibrant colours that complement the subtle sparkle that can be seen in the surface. Driveline 50 will maintain the appearance, complementing any style of property for many years to come.

## DRIVELINE 50<sup>®</sup>

## Driveways

G

Complete this look Steps p166, Kerbs p181, Walling p148

Part of the SPT range because of its premium surface texture and subtle sparkle.

\*Order Select minimum supplied, 1m<sup>2</sup> in single sizes. For details see p194.