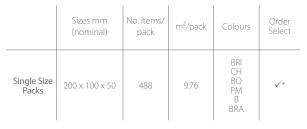

## Driveways

G

Complete this look Steps p166, Kerbs p181, Walling p148

Part of the SPT range because of its premium surface texture and subtle sparkle.

\*Order Select minimum supplied, 1m<sup>2</sup> in single sizes. For details see p194.