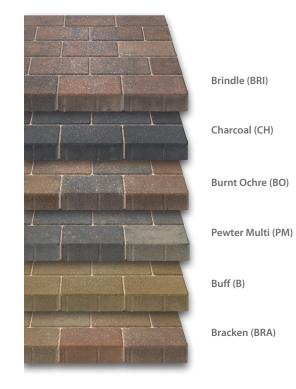

## A trusted favourite with a quality finish

Affordable block paving for driveways with all the inherent quality of Marshalls Surface Performance Technology. These smooth and durable blocks are available in a wide range of vibrant colours that complement the subtle sparkle that can be seen in the surface. Driveline 50 will maintain the appearance, complementing any style of property for many years to come.

## Driveways

G

Complete this look Steps p166, Kerbs p181, Walling p148

Part of the SPT range because of its premium surface texture and subtle sparkle.

\*Order Select minimum supplied, 1m<sup>2</sup> in single sizes. For details see p194.