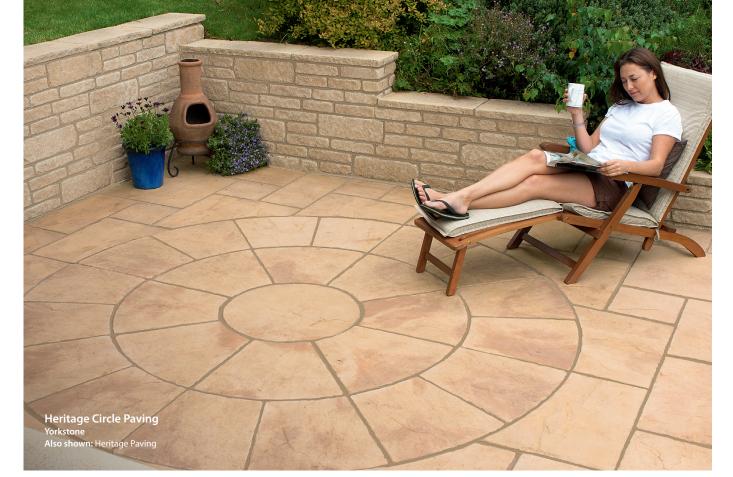

## HERITAGE<sup>®</sup> CIRCLE

Paving

Calder Brown (CB)

Yorkstone (Y)

Old Yorkstone (OY)

## Coordinating shapes adding originality to design

All the amazing features of Heritage paving in a modern circle. Perfect for creating a unique design with style.

|                       | Sizes mm<br>(nominal)                   | No.<br>items/<br>pack | Colours       | Order<br>Select |
|-----------------------|-----------------------------------------|-----------------------|---------------|-----------------|
| Circles               |                                         |                       |               |                 |
| 2 Ring Circle<br>Pack | Centre Stone,<br>1st ring &<br>2nd ring | 25                    | CB<br>Y<br>OY | √*              |