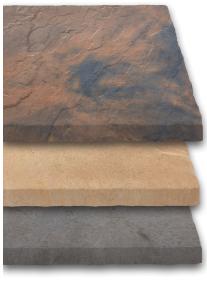

## HERITAGE<sup>®</sup> CIRCLE

Paving

Calder Brown (CB)

Yorkstone (Y)

Old Yorkstone (OY)