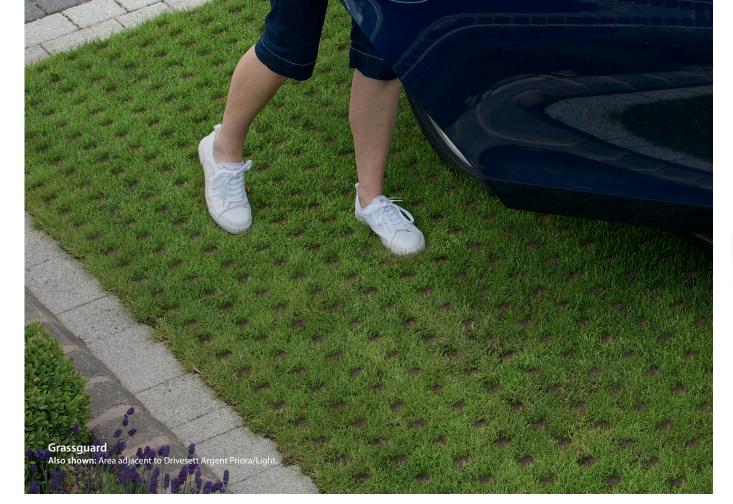

## **GRASSGUARD®**

## Permeable Driveways

**Earth Brown** 

## An occasional parking solution

Versatile and hardwearing, Grassguard is a great addition to block paved driveways, where only occasional parking is required. No planning permission required – Grassguard deals with rainfall run off in a sustainable way and retains all the environmental benefits of a natural grassed area.