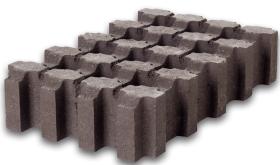

## **GRASSGUARD®**

## Permeable Driveways

**Earth Brown** 

|                  | Sizes mm<br>(nominal) | No. items/<br>pack | No./m² | m²/pack | Colour         | Order<br>Select |
|------------------|-----------------------|--------------------|--------|---------|----------------|-----------------|
| Single Size Pack | 500 x 300 x 100       | 64                 | 6.67   | 9.6     | Earth<br>Brown | <b>√</b> *      |