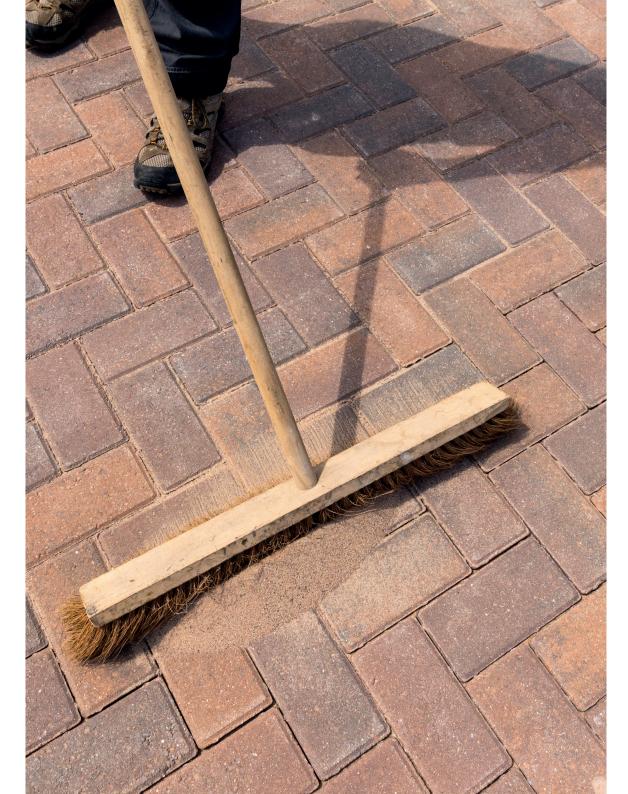

## Suitable for use with all types of block paving

Complete your driveway project using Marshalls Joint Filling Sand; a special kiln dried sand suitable for use with all types of block paving and available in two colours - Red and Golden. Jointing sand should be used before the initial vibration and rubber-faced matting on the vibrating plate should be used.