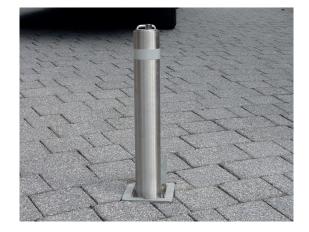

# TELESCOPIC SECURITY POST

A simple but effective security device, can be used both in front of the garage and at the driveway entrance to deter theft.

|                             | No. item/pack | Weight<br>(kg/pack) | Colours                                 |
|-----------------------------|---------------|---------------------|-----------------------------------------|
| Telescopic<br>Security Post | 1             | 22                  | Black,<br>Yellow,<br>Stainless<br>Steel |