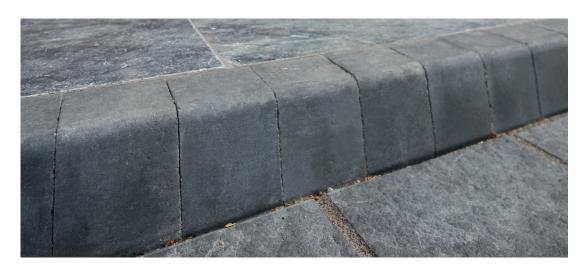

## **KEYKERB®**

### Budget kerb option

Essential to the look and practicality of every project, Keykerb large and small units are designed to work as a barrier or restraint between soft or decorative landscaping and a driveway or paving space. Available in a variety of profiles for vast design capabilities.