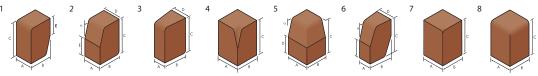

#### **KEYKERB® LARGE PROFILES**

| Keykerb Large (KL)                                           | Linear<br>m/pack | Colours      |
|--------------------------------------------------------------|------------------|--------------|
| Standard (Dual<br>purpose bullnosed<br>and half battered)    | 25.2             |              |
| Radial Bullnosed<br>(Dual purpose<br>internal/external)      | 7.2              |              |
| *90° Angle Internal<br>(half battered)                       |                  |              |
| *90° Angle External<br>(half battered)                       |                  | C<br>R<br>BR |
| Radial. Half battered<br>(Dual purpose<br>internal/external) | 7.2              |              |
| *90° Angle Internal<br>(bullnosed)                           |                  |              |
| *90° Angle External<br>(bullnosed)                           |                  |              |