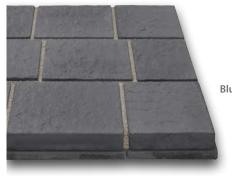

# DRIVESYS® FLAMED STONE

Patented Driveway System

Blue Pennant (BP)

## Creating a stunning and prestigious driveway

Create an impact with this larger sized concrete system featuring a flamed-effect finish with the prestigious look and feel of Welsh Pennant stone. Realistic Gwrhyd Welsh stone face profiles used with a straight contemporary edge, hardwearing colour and finish, available in five sizes with coordinating Roundtop edges.