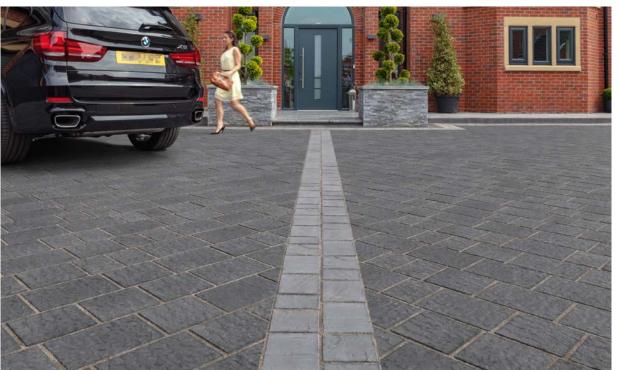

Drivesys Flamed Stone Blue Pennant Also shown: Edged with Drivesys Riven Stone, Keykerb Large and pathway in Lazaro Marble. Design and install by Advanced Landscapes Ltd, Preston.

XF

113

## Creating a stunning and prestigious driveway

Create an impact with this larger sized concrete system featuring a flamed-effect finish with the prestigious look and feel of Welsh Pennant stone. Realistic Gwrhyd Welsh stone face profiles used with a straight contemporary edge, hardwearing colour and finish, available in five sizes with coordinating Roundtop edges.