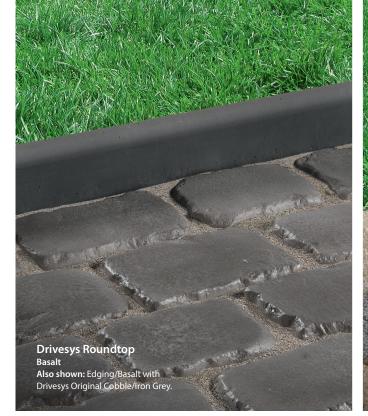

## DRIVEWAY EDGING

Drivesys Roundtop Edging, Basalt (B)

Drivesett Argent Edging, Natural (N)

Drivesett Argent Edging, Light (LT)

Drivesett Argent Edging, Dark (DK)

DRIVESYS® ROUNDTOP

DRIVESETT® ARGENT®

Drivesett Argent Edging has the same premium granite look as the Drivesett Argent range, see p122, p140 and can be used to match or contrast.

Drivesys Roundtop Edging in Basalt coordinates with the expanding range of Drivesys block paving, see p110-119.