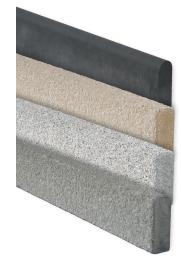

## DRIVEWAY EDGING

Drivesys Roundtop Edging, Basalt (B)

Drivesett Argent Edging, Natural (N)

Drivesett Argent Edging, Light (LT)

Drivesett Argent Edging, Dark (DK)

DRIVESYS® ROUNDTOP

DRIVESETT® ARGENT®

|                   | Sizes mm<br>(nominal) | No. items/<br>pack | Linear<br>m/pack | Colours   | Order<br>Select |
|-------------------|-----------------------|--------------------|------------------|-----------|-----------------|
| Driveway Edgings  |                       |                    |                  |           |                 |
| Drivesys Roundtop | 915 x 150 x 60        | 40                 | 36.6             | В         | <b>√</b> *      |
| Drivesett Argent  | 915 x 150 x 63        | 48                 | 43.92            | N, LT, DK |                 |