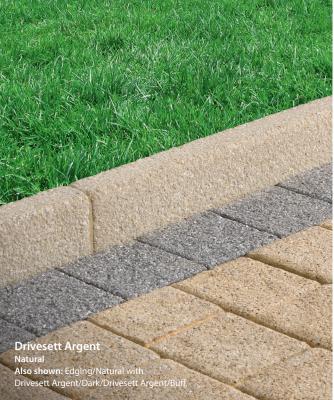

## DRIVEWAY EDGING

Drivesys Roundtop Edging, Basalt (B)

Drivesett Argent Edging, Natural (N)

Drivesett Argent Edging, Light (LT)

Drivesett Argent Edging, Dark (DK)

DRIVESYS® ROUNDTOP

DRIVESETT® ARGENT®

Drivesett Argent Edging has the same premium granite look as the Drivesett Argent range, see p122, p140 and can be used to match or contrast.

Drivesys Roundtop Edging in Basalt coordinates with the expanding range of Drivesys block paving, see p110-119.