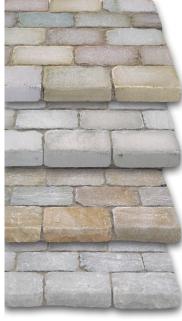

## **Ethically Sourced Sandstone**

Sawn & Tumbled, Autumn Bronze (AB)

Sawn & Tumbled, Silver Birch (SB)

Split & Tumbled, Autumn Bronze (AB)

Split & Tumbled, Silver Birch (SB)

## Superb traditional sandstone driveways

Natural stone driveway setts produced from specially selected Indian sandstone, featuring naturally split stone to give a delicate riven or sawn surface. Hand selected for colour consistency and available in a range of sizes to create a truly outstanding driveway.