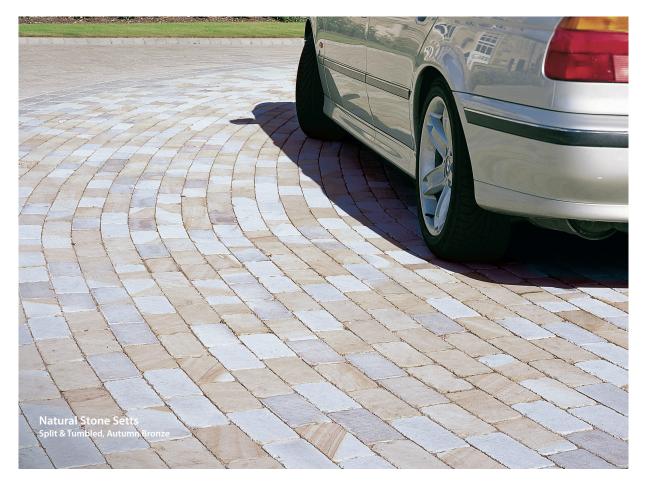

## **NATURAL STONE SETTS**

## **Ethically Sourced Sandstone**

Sawn & Tumbled, Autumn Bronze (AB)

Sawn & Tumbled, Silver Birch (SB)

Split & Tumbled, Autumn Bronze (AB)

Split & Tumbled, Silver Birch (SB)

## Superb traditional sandstone driveways

Natural stone driveway setts produced from specially selected Indian sandstone, featuring naturally split stone to give a delicate riven or sawn surface. Hand selected for colour consistency and available in a range of sizes to create a truly outstanding driveway.