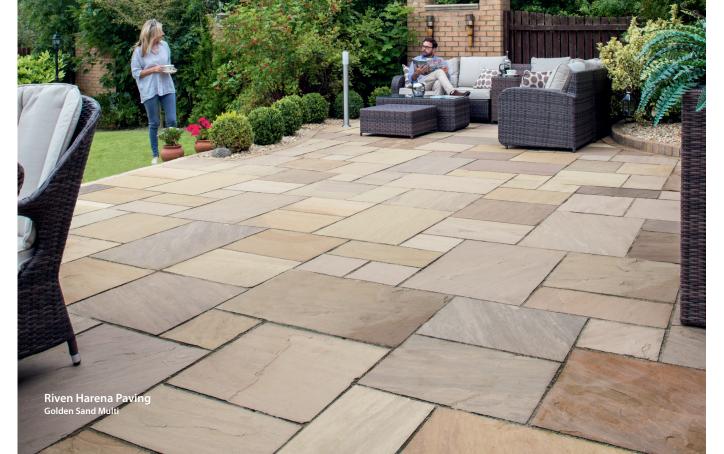

## **RIVEN HARENA**

## **Ethically Sourced Sandstone**

Golden Sand Multi (GSM)

Autumn Bronze Multi (ABM)

Silver Birch Multi (SBM)

## Hand selected for a consistent colour blend

Superior quality, ethically sourced natural sandstone. This naturally split stone provides a beautiful riven surface adding texture and character to your patio. Available in three subtle shades, hand selected for colour purity and consistency, with tapered hand finished edges, with a variety of shapes available, this range offers a wealth of creativity.