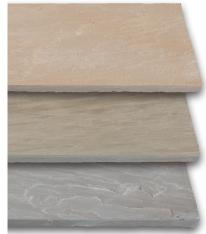

## **Ethically Sourced Sandstone**

Golden Sand Multi (GSM)

Autumn Bronze Multi (ABM)

Silver Birch Multi (SBM)

## Hand selected for a consistent colour blend

Superior quality, ethically sourced natural sandstone. This naturally split stone provides a beautiful riven surface adding texture and character to your patio. Available in three subtle shades, hand selected for colour purity and consistency, with tapered hand finished edges, with a variety of shapes available, this range offers a wealth of creativity.