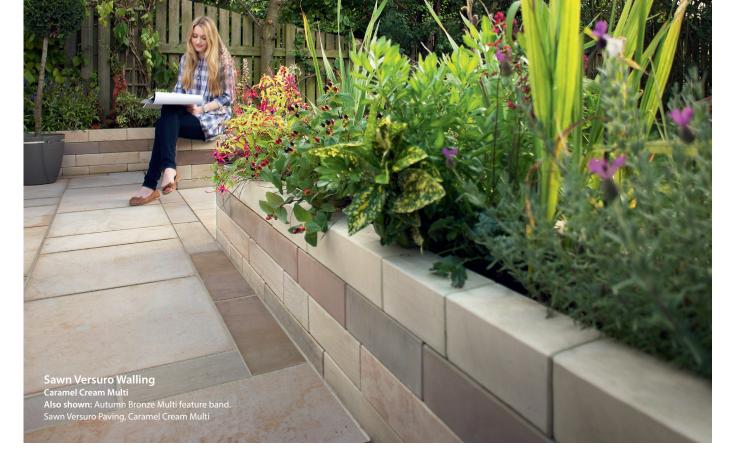

# A luxurious contemporary choice

Elegant Sawn Versuro walling will enhance any garden setting, made from the same ethically sourced quartzite Indian Sandstone as the Jumbo Sawn Versuro paving range to give a perfectly coordinated finish.

# **SAWN VERSURO**