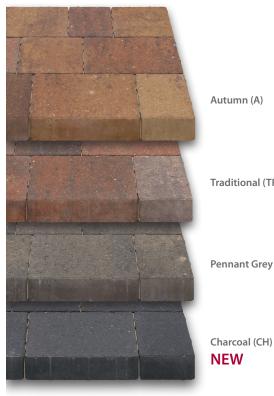

| Single Size Pack | Sizes mm<br>(nominal) | No. items/<br>pack | m²/<br>pack | Colours             | Order<br>Select |
|------------------|-----------------------|--------------------|-------------|---------------------|-----------------|
| Large            | 240 x 160 x 50        | 300                | 11.52       | A<br>TR<br>PG<br>CH | <b>√</b> *      |
| Medium           | 160 x 160 x 50        | 420                | 10.75       |                     |                 |
| Small            | 120 x 160 x 50        | 540                | 10.37       |                     |                 |

## **Driveways**

Traditional (TR)

Pennant Grey (PG)