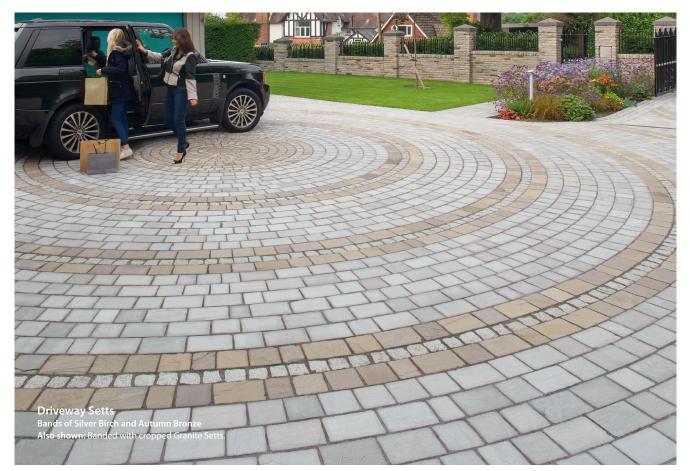

## **DRIVEWAY SETTS**

## The ultimate in driveways setts

Precisely cut Driveway Setts produced from graded Indian sandstone, hand selected for beautiful consistent colours. Perfect to give any home a real touch of luxury.

|                                       | Sizes mm<br>(nominal) | No. items/<br>pack | m²/pack | Colours  | Order<br>Select |
|---------------------------------------|-----------------------|--------------------|---------|----------|-----------------|
| Driveway<br>Setts<br>Project<br>Packs | 120 x 160 x 50        | 28                 | 7.83    | AB<br>SB | <b>√</b> *      |
|                                       | 160 x 160 x 50        | 90                 |         |          |                 |
|                                       | 240 x 160 x 50        | 130                |         |          |                 |
| Cropped<br>Granite<br>Setts           | 100 x 100 x 100       | 400                | 4.0     | SG       | N/A             |
|                                       | 200 x 100 x 100       | 200                | 4.0     |          |                 |