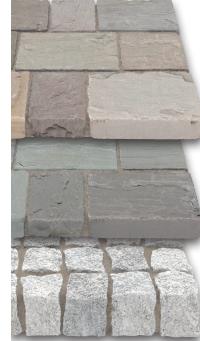

## Ethically Sourced Sawn Natural Stone

Autumn Bronze (AB)

Silver Birch (SB)

**Cropped Granite** Setts, Silver Grey (SG)

## The ultimate in driveways setts

Precisely cut Driveway Setts produced from graded Indian sandstone, hand selected for beautiful consistent colours. Perfect to give any home a real touch of luxury.

|                                       | Sizes mm<br>(nominal) | No. items/<br>pack | m²/pack | Colours  | Order<br>Select |
|---------------------------------------|-----------------------|--------------------|---------|----------|-----------------|
| Driveway<br>Setts<br>Project<br>Packs | 120 x 160 x 50        | 28                 | 7.83    | AB<br>SB | <b>√</b> *      |
|                                       | 160 x 160 x 50        | 90                 |         |          |                 |
|                                       | 240 x 160 x 50        | 130                |         |          |                 |
| Cropped<br>Granite<br>Setts           | 100 x 100 x 100       | 400                | 4.0     | SG       | N/A             |
|                                       | 200 x 100 x 100       | 200                | 4.0     |          |                 |