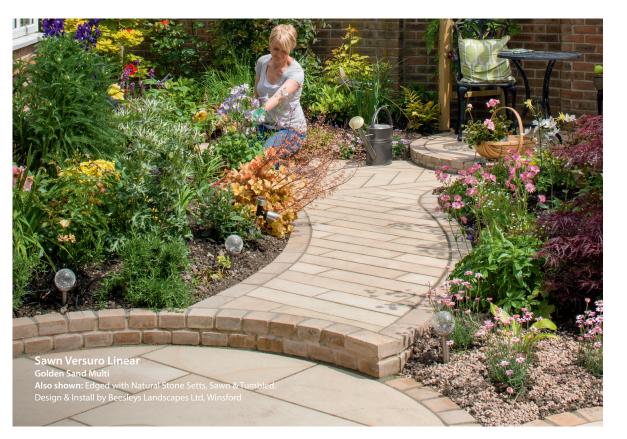

## Luxury natural stone with an Innovative finish

Carefully hand selected from the finest Indian sandstone to compliment British homes and gardens. Ethically sourced Sawn Versuro combines aspirational looks and performance with durability and elegance. The Innovative finish given to this range brings the charm and characteristics of the stone to life, whilst also providing excellent non-slip properties.

### Complete this look

Steps p166, Walling p148, Borders p174, Bespoke p170