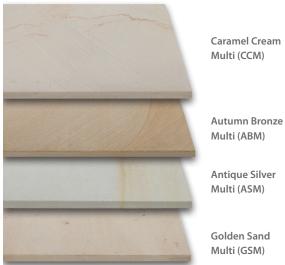

| Sawn<br>Paving            | Sizes mm<br>(nominal) | No. items/<br>pack | No./m² | m²/pack | Colours                  | Order<br>Select |
|---------------------------|-----------------------|--------------------|--------|---------|--------------------------|-----------------|
| Full Packs                | 845 x 560 x 22        | 35                 | 2.1    | 16.6    | CCM<br>ABM<br>ASM<br>GSM | √*              |
|                           | 560 x 560 x 22        | 60                 | 3.2    | 18.8    |                          |                 |
|                           | 560 x 275 x 22        | 120                | 6.5    | 18.5    |                          |                 |
| 11.3m²<br>Project<br>Pack | 845 x 560 x 22        | 10                 | 2.1    | 11.26   |                          |                 |
|                           | 560 x 560 x 22        | 13                 | 3.2    |         |                          |                 |
|                           | 560 x 275 x 22        | 11                 | 6.5    |         |                          |                 |
|                           | 275 x 275x 22         | 10                 | 13.2   |         |                          |                 |
| Sawn Linear I             | Paving                |                    |        |         |                          |                 |
| Full Packs                | 845 x 140 x 22        | 100                | 8.5    | 11.8    | CCM<br>ABM<br>ASM<br>GSM | √*              |
| *F O C-1                  |                       | : D l              | 104    |         |                          |                 |