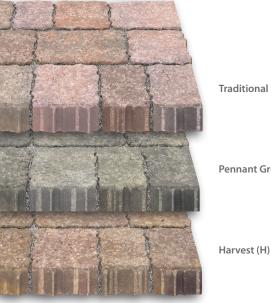

| Single Size Pack | Sizes mm<br>(nominal) | No. items/<br>pack | m²/<br>pack | Colours       |
|------------------|-----------------------|--------------------|-------------|---------------|
| Large            | 240 x 160 x 60        | 232                | 8.91        | TR<br>PG<br>H |
| Medium           | 160 x 160 x 60        | 348                | 8.91        |               |
| Small            | 120 x 160 x 60        | 492                | 9.45        |               |

## DRIVESETT® **TEGULA® PRIORA®**

Patented Permeable Block Driveways

Traditional (TR)

Ø 0

Tegula is a trademark of SF Kooperation GmbH. Priora is a trademark of UNI-International Bausysteme GmbH.

Complete this look Steps p166, Kerbs p181, Walling p148