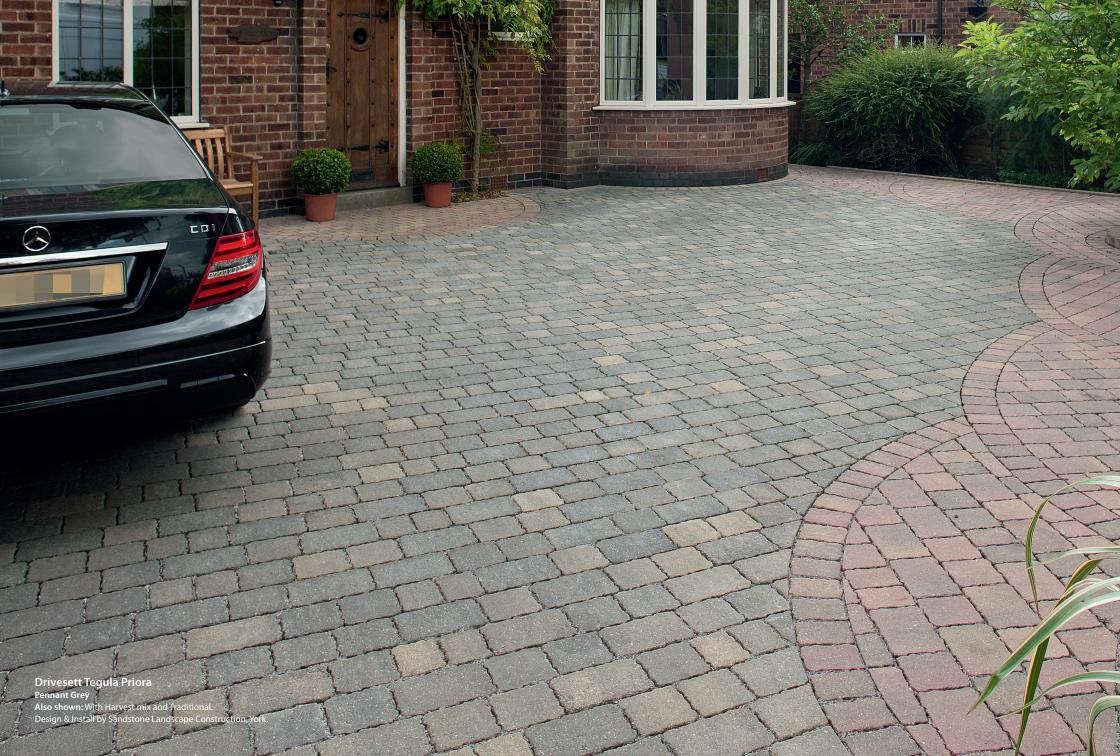

## A permeable driveway with an aged and authentic look

No planning permission required – Tegula Priora is designed to manage heavy rainfall in a sustainable way, with surface water passing through into the ground below. No need for additional drainage. Tegula is renowned for its lasting high quality look featuring an elegant timeworn appearance.

## DRIVESETT® **TEGULA® PRIORA®**

Patented Permeable Block Driveways

Traditional (TR)

Ø 0

Tegula is a trademark of SF Kooperation GmbH. Priora is a trademark of UNI-International Bausysteme GmbH.

Complete this look Steps p166, Kerbs p181, Walling p148