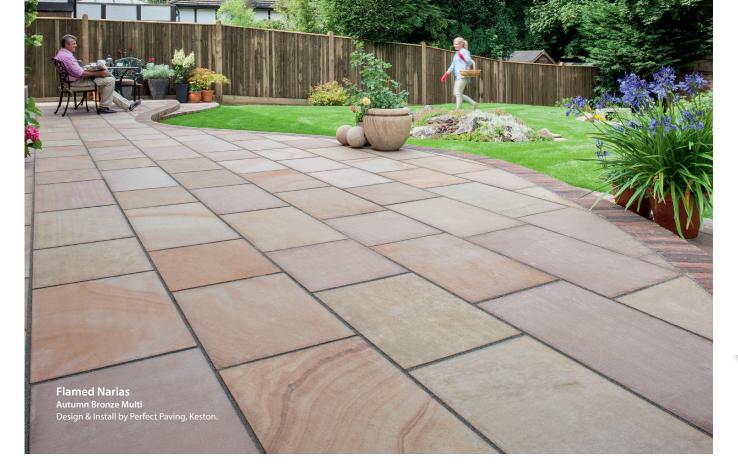

## **FLAMED NARIAS**

## Eye-catching and strong natural sandstone

This quality natural sandstone is flame finished to enhance the natural colour found within the stone, which in turn, provides a unique and distinct character. Taken from exceptionally dense sandstone to ensure durability and lasting good looks. Available in two colour shades with a lightly textured surface for non-slip practicality.