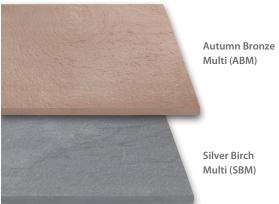

## Eye-catching and strong natural sandstone

This quality natural sandstone is flame finished to enhance the natural colour found within the stone, which in turn, provides a unique and distinct character. Taken from exceptionally dense sandstone to ensure durability and lasting good looks. Available in two colour shades with a lightly textured surface for non-slip practicality.

|                           | Sizes mm<br>(nominal) | No. items/<br>pack | No./m² | m²/pack | Colours    | Order<br>Select |
|---------------------------|-----------------------|--------------------|--------|---------|------------|-----------------|
| 13.5m²<br>Project<br>Pack | 775 x 450 x 22        | 12                 | 2.9    | 13.50   | ABM<br>SBM | <b>√</b> *      |
|                           | 675 x 450 x 22        | 12                 | 3.3    |         |            |                 |
|                           | 575 x 450 x 22        | 12                 | 3.9    |         |            |                 |
|                           | 475 x 450 x 22        | 12                 | 4.7    |         |            |                 |