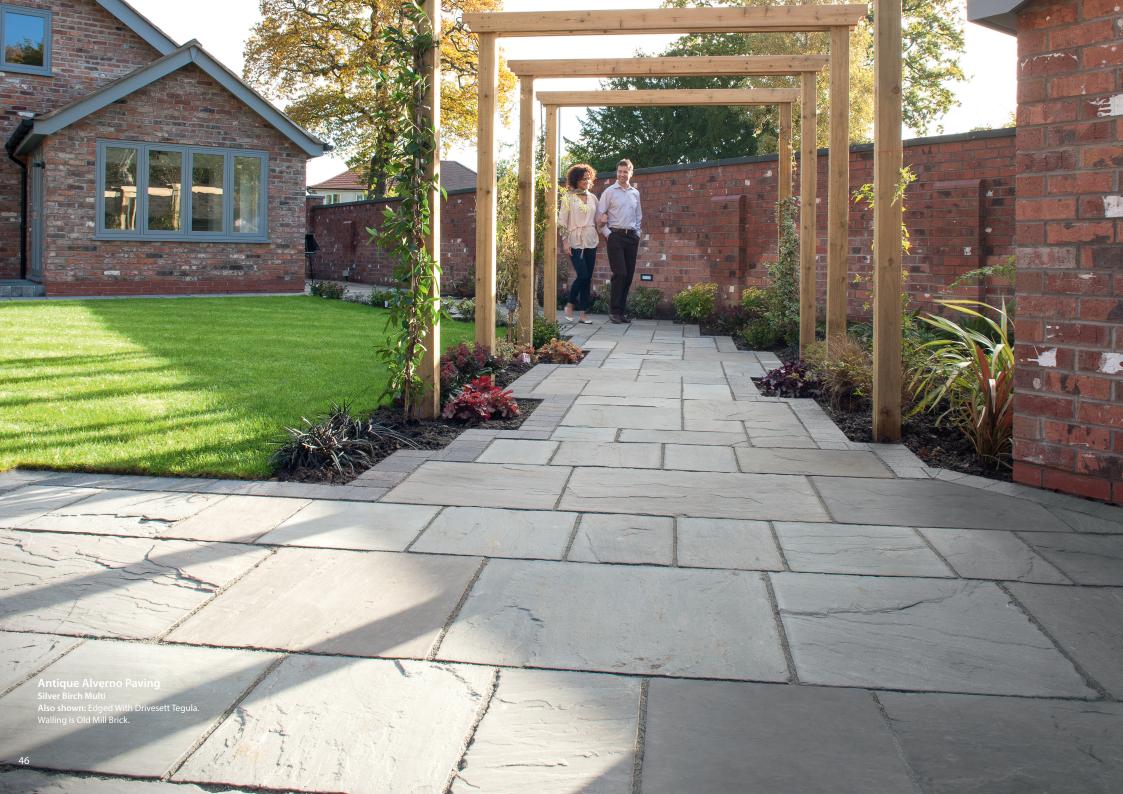

# Beautiful aged finish for added character

Antique premium quality stone with rich natural colour, designed to add character to any garden. This ethically sourced natural stone is specially processed to achieve a subtly distressed finish with soft, timeworn edges. Carefully hand selected for consistency of natural colour.

Autumn Bronze Multi (ABM)

Silver Birch Multi (SBM)

**Golden Sand** Multi (GSM)

**Silver Limestone** Multi (SLM)

| Antique Alverno<br>Silver Limestone Multi |  |
|-------------------------------------------|--|