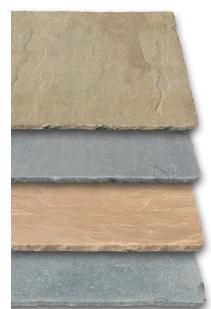

Autumn Bronze Multi (ABM)

Silver Birch Multi (SBM)

**Golden Sand** Multi (GSM)

**Silver Limestone** Multi (SLM)

| Antique Alverno<br>Silver Limestone Multi |  |
|-------------------------------------------|--|