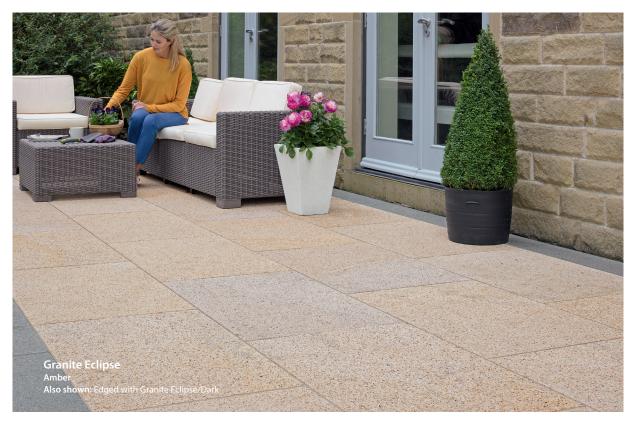

# **GRANITE ECLIPSE®**

### Premium Grade Granite

## Clean cut with a contemporary look

A modern and stylish patio product with a lightly flamed surface texture offering excellent non-slip properties. This fine surfaced granite guarantees precision, durability and consistent good looks. Create a truly bespoke look through blending the wide range of different sizes and complementary colours.