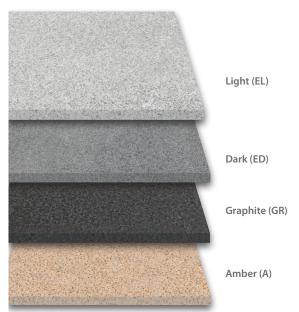

|                        | Sizes mm<br>(nominal) | No. items/<br>pack | No./m² | m²/<br>pack | Colours             | Order<br>Select |
|------------------------|-----------------------|--------------------|--------|-------------|---------------------|-----------------|
| Full<br>Packs          | 1206 x 600 x 30*      | 16                 | 1.4    | 11.58       | EL<br>ED<br>GR<br>A |                 |
|                        | 800 x 200 x 25        | 30                 | 6.3    | 4.8         |                     |                 |
|                        | 903 x 600 x 25        | 25                 | 1.8    | 13.55       |                     |                 |
|                        | 600 x 600 x 25        | 50                 | 2.8    | 18.0        |                     |                 |
|                        | 600 x 297 x 25        | 100                | 5.6    | 17.8        |                     | <b>√</b> **     |
|                        | 297 x 297 x 25        | 100                | 11.3   | 8.8         |                     |                 |
| 17.9m²<br>Project Pack | 600 x 600 x 25        | 24                 | 2.8    | 17.88       | EL                  |                 |
|                        | 600 x 297 x 25        | 35                 | 5.6    |             | ED<br>GR            |                 |
|                        | 297 x 297 x 25        | 34                 | 11.3   |             | A                   |                 |