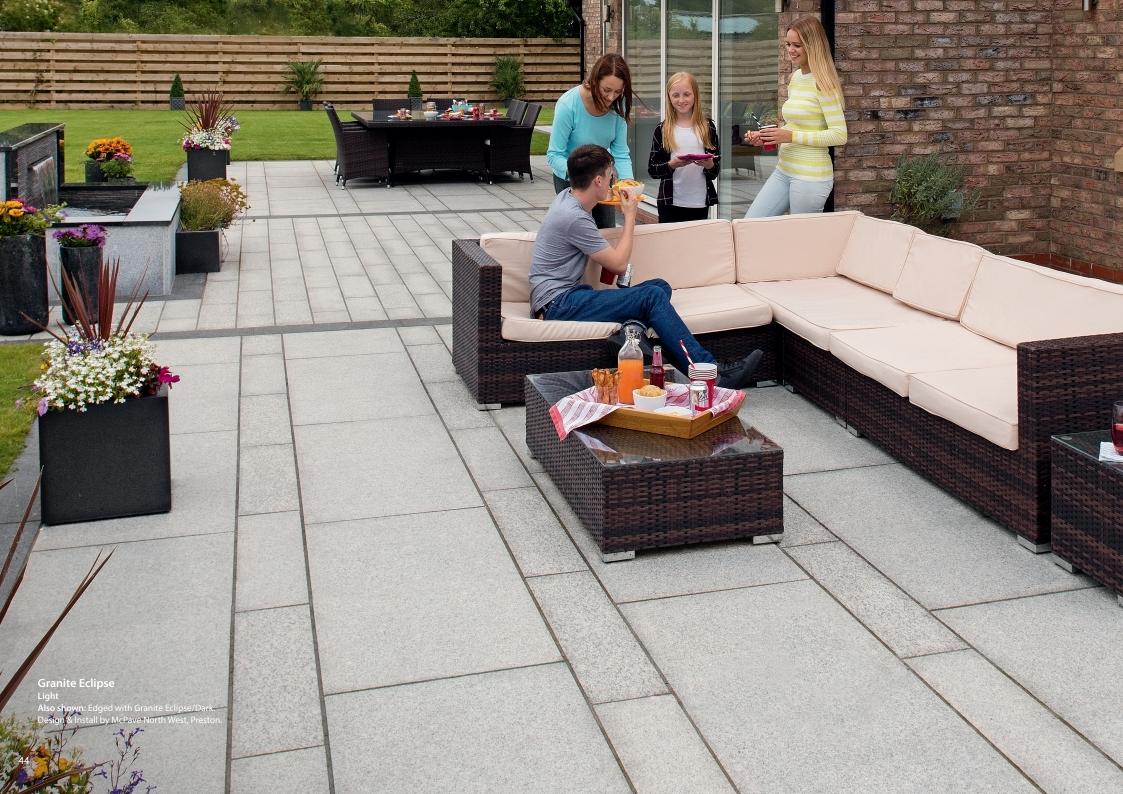

# **GRANITE ECLIPSE®**

### Premium Grade Granite

## Clean cut with a contemporary look

A modern and stylish patio product with a lightly flamed surface texture offering excellent non-slip properties. This fine surfaced granite guarantees precision, durability and consistent good looks. Create a truly bespoke look through blending the wide range of different sizes and complementary colours.